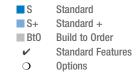

### **50 ft** 15.24 m **45 ft** 13.72 m **40 ft** 12.19 m Max. outreach zone 660 lb/300 kg **35 ft** 10.67 m capacity **20 ft** 6.10 m Max. capacity zone 1000 lb/454 kg capacity

5ft 10 ft 15 ft 20 ft 25 ft 30 ft 35 ft 1.52 m 3.05 m 4.57 m 6.10 m 7.62 m 9.14 m 10.67 m

#### **Productivity**

| Lift capacity max unrestricted                         | 660 lb     | 300 kg    | 660 lb    | 300 kg    |
|--------------------------------------------------------|------------|-----------|-----------|-----------|
| Lift capacity max restricted                           | 1,000 lb   | 454 kg    | 1,000 lb  | 454 kg    |
| Number of Platform Occupants (restricted/unrestricted) | 3/2        |           | 3/2       |           |
| Platform rotation                                      | 160°       |           | 160°      |           |
| Jib length                                             | _          |           | 5ft       | 1.52 m    |
| Vertical jib rotation (up/down)                        | _          |           | 133°      |           |
| Turntable rotation                                     | 360°       |           | 360°      |           |
| Turntable tailswing                                    | 38 in      | 0.97 m    | 38 in     | 0.97 m    |
| Drive speed - stowed (tires)                           | 4.0 mph    | 6.40 km/h | 4.0 mph   | 6.40 km/h |
| Drive speed - stowed (TraX)                            | 2.04 mph   | 3.28 km/h | 2.04 mph  | 3.28 km/h |
| Drive speed - raised (tires)                           | 0.68 mph   | 1.1 km/h  | 0.68 mph  | 1.1 km/h  |
| Drive speed - raised (TraX)                            | 0.68 mph   | 1.1 km/h  | 0.68 mph  | 1.1 km/h  |
| Gradeability - stowed(2)                               | 45 %       |           | 45 %      |           |
| Tilt sensor activation (front to back/side to side)    | 7°/5°      |           | 7°/5°     |           |
| Turning radius - inside/outside (tires)                | 6ft 10in/  | 2.08 m/   | 6ft 10in/ | 2.08 m/   |
|                                                        | 17 ft 2 in | 5.23 m    | 17ft 2in  | 5.23 m    |
| Turning radius - inside/outside (TraX)                 | 6ft 10in/  | 2.08 m/   | 6ft 10in/ | 2.08 m/   |
|                                                        | 17 ft 2 in | 5.23 m    | 17ft 2in  | 5.23 m    |
| Tires                                                  | 315/55D20  |           | 315/55D20 |           |
| Track system - 4 points                                | TraX       |           | TraX      |           |