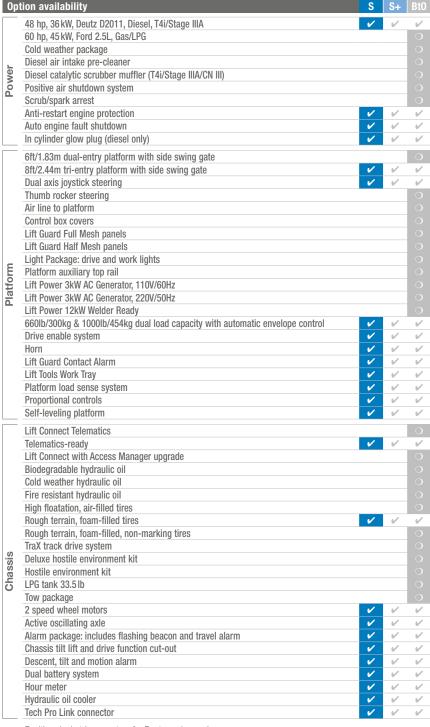

## Genie® S®-40 XC™ & S-45 XC, S-40 TraX™ & S-45 TraX

SKU: Standard Model ANSI A92.20, CSA B354.6

• S40XC001AV0009: S-40 XC, 4WD

\* Build to Order

**SKU:** Standard Model

• S45XC001AF0025: S-45 XC, 4WD

Positive air shutdown system for Deutz engines only