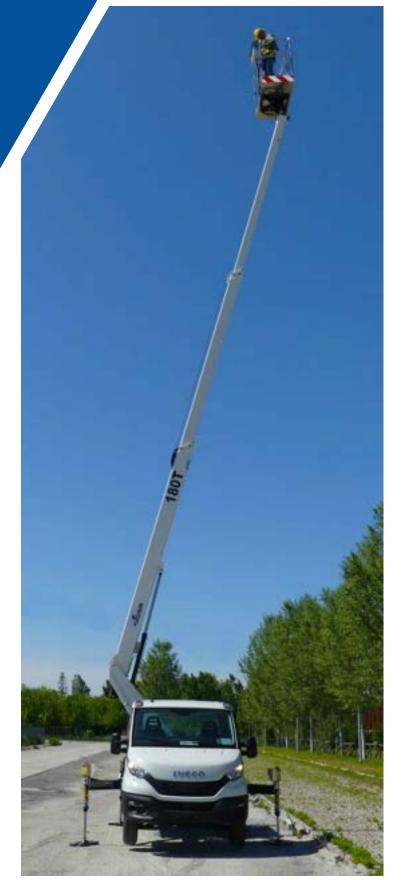

## B180T Comfort XEV 17,8 m

The new GSR B180T reaches a new level in its telescopic range on 3,5t vehicles.

This model maintains the same traditional rigidity and sturdiness, confirming the performances in terms of outreach and reduced footprints.

Simple to use and technologically advanced, this machine, with vertical stabilizers in extendible and variable version, reduced length and horizontal outreach up to 12,8 m, confirms the high-quality standards and innovation of GSR products.