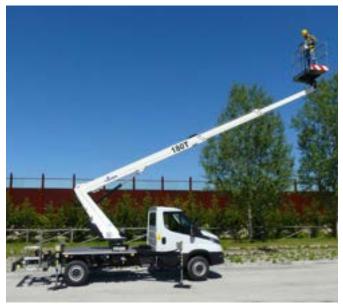

## B180T Comfort XEV 17,8 m

The new GSR B180T reaches a new level in its telescopic range on 3,5t vehicles.

This model maintains the same traditional rigidity and sturdiness, confirming the performances in terms of outreach and reduced footprints.

Simple to use and technologically advanced, this machine, with vertical stabilizers in extendible and variable version, reduced length and horizontal outreach up to 12,8 m, confirms the high-quality standards and innovation of GSR products.