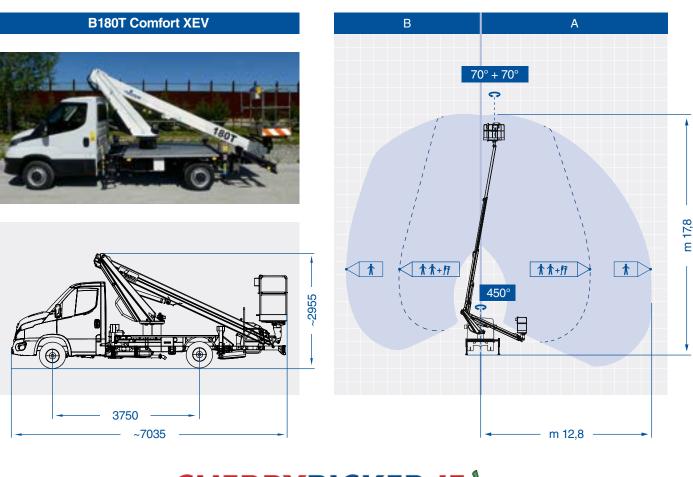

## B180T Comfort XEV

| Model             | Working<br>Height (m)* | Max.<br>Outreach (m)* | Basket<br>Capacity (kg) | Turret<br>Rotation (°) | Basket<br>Rotation (°) | GVW min.<br>(to)*          |
|-------------------|------------------------|-----------------------|-------------------------|------------------------|------------------------|----------------------------|
| B180T Comfort XEV | 17,8                   | 12,8/8,15             | 80/300                  | 450                    | 70 + 70                | 3,5                        |
|                   |                        |                       |                         |                        |                        | * Depending on the vehicle |