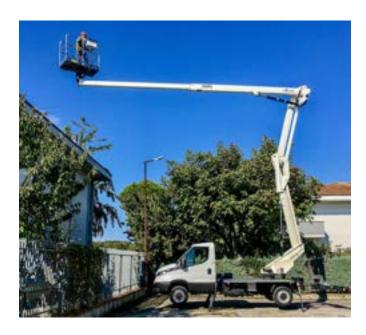

## **B200PX**Compact IV

20,6 m

The GSR double articulated platform B200PX allows to reach a maximum horizontal outreach of 9 metres. This machine maintains the stabilization "in shape", with the result of being particularly compact.

## **B200PX**Compact IV

- Balanced and controlled swing of the articulations, making operations easier and safer
- Unrestricted basket capacity (up to 250 kg) in its work envelope
- "In shape" stabilizers
- Up to 9 metres up-and-over outreach
- Intuitive and simple controls
- Advanced security systems, precise and immediate in use
- Light weight but robust structure
- Compact and balanced on the road like a normal car
- Easy and intuitive, ideal for self-drive hire

| Model                    | Working     | Max.          | Basket        | Turret       | Basket       | GVW min. |
|--------------------------|-------------|---------------|---------------|--------------|--------------|----------|
|                          | Height (m)* | Outreach (m)* | Capacity (kg) | Rotation (°) | Rotation (°) | (to)*    |
| <b>B200PX Compact IV</b> | 20,6        | 9,00          | 250           | 450          | 70 + 70      | 3,5      |