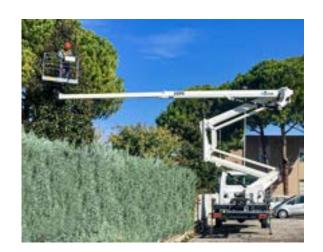

## **B200PX**Compact IV

20,6 m

The GSR double articulated platform B200PX allows to reach a maximum horizontal outreach of 9 metres. This machine maintains the stabilization "in shape", with the result of being particularly compact.

## **B200PX**Compact IV

- Balanced and controlled swing of the articulations, making operations easier and safer
- Unrestricted basket capacity (up to 250 kg) in its work envelope
- "In shape" stabilizers
- Up to 9 metres up-and-over outreach
- Intuitive and simple controls
- Advanced security systems, precise and immediate in use
- Light weight but robust structure
- Compact and balanced on the road like a normal car
- Easy and intuitive, ideal for self-drive hire