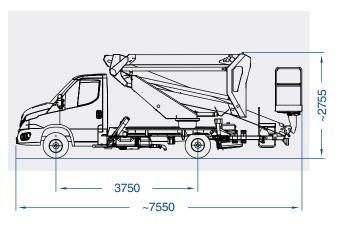

| Model                    | Working     | Max.          | Basket        | Turret       | Basket       | GVW min. |
|--------------------------|-------------|---------------|---------------|--------------|--------------|----------|
|                          | Height (m)* | Outreach (m)* | Capacity (kg) | Rotation (°) | Rotation (°) | (to)*    |
| <b>B200PX Compact IV</b> | 20,6        | 9,00          | 250           | 450          | 70 + 70      | 3,5      |