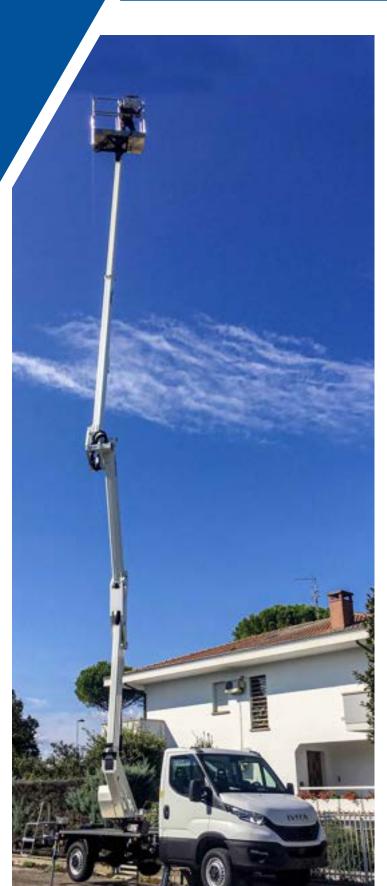

## **B200PX**Compact IV

20,6 m

The GSR double articulated platform B200PX allows to reach a maximum horizontal outreach of 9 metres. This machine maintains the stabilization "in shape", with the result of being particularly compact.

## **B200PX**Compact IV

- Balanced and controlled swing of the articulations, making operations easier and safer
- Unrestricted basket capacity (up to 250 kg) in its work envelope
- "In shape" stabilizers
- Up to 9 metres up-and-over outreach
- Intuitive and simple controls
- Advanced security systems, precise and immediate in use
- Light weight but robust structure
- Compact and balanced on the road like a normal car
- Easy and intuitive, ideal for self-drive hire

| Model                    | Working     | Max.          | Basket        | Turret       | Basket       | GVW min. |
|--------------------------|-------------|---------------|---------------|--------------|--------------|----------|
|                          | Height (m)* | Outreach (m)* | Capacity (kg) | Rotation (°) | Rotation (°) | (to)*    |
| <b>B200PX Compact IV</b> | 20,6        | 9,00          | 250           | 450          | 70 + 70      | 3,5      |