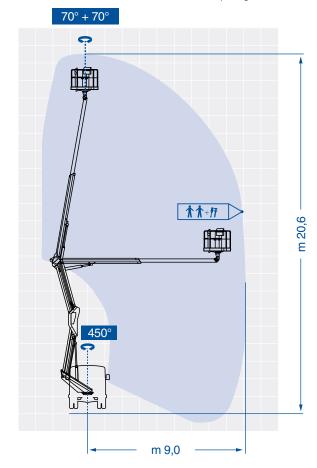

## **B200PX**Compact IV

20,6 m

The GSR double articulated platform B200PX allows to reach a maximum horizontal outreach of 9 metres. This machine maintains the stabilization "in shape", with the result of being particularly compact.

| Model                    | Working     | Max.          | Basket        | Turret       | Basket       | GVW min. |
|--------------------------|-------------|---------------|---------------|--------------|--------------|----------|
|                          | Height (m)* | Outreach (m)* | Capacity (kg) | Rotation (°) | Rotation (°) | (to)*    |
| <b>B200PX Compact IV</b> | 20,6        | 9,00          | 250           | 450          | 70 + 70      | 3,5      |