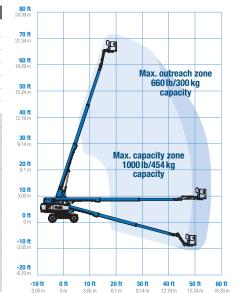

## Range of motion S-65 XC/S-65 TraX

| O I con |                                                                                                                                                                                                                                                                                                                                                                                                                                                                                                                                                                                                                                                                                                                                                                                                                                                                                                                                                                                                                                                                                                                                                                                                                                                                                                                                                                                                                                                                                                                                                                                                                                                                                                                                                                                                                                                                                                                                                                                                                                                                                                                                | <b>⊢a</b> −1 |
|---------|--------------------------------------------------------------------------------------------------------------------------------------------------------------------------------------------------------------------------------------------------------------------------------------------------------------------------------------------------------------------------------------------------------------------------------------------------------------------------------------------------------------------------------------------------------------------------------------------------------------------------------------------------------------------------------------------------------------------------------------------------------------------------------------------------------------------------------------------------------------------------------------------------------------------------------------------------------------------------------------------------------------------------------------------------------------------------------------------------------------------------------------------------------------------------------------------------------------------------------------------------------------------------------------------------------------------------------------------------------------------------------------------------------------------------------------------------------------------------------------------------------------------------------------------------------------------------------------------------------------------------------------------------------------------------------------------------------------------------------------------------------------------------------------------------------------------------------------------------------------------------------------------------------------------------------------------------------------------------------------------------------------------------------------------------------------------------------------------------------------------------------|--------------|
| 0 kg    | The second secon | — T          |
| 4 kg    |                                                                                                                                                                                                                                                                                                                                                                                                                                                                                                                                                                                                                                                                                                                                                                                                                                                                                                                                                                                                                                                                                                                                                                                                                                                                                                                                                                                                                                                                                                                                                                                                                                                                                                                                                                                                                                                                                                                                                                                                                                                                                                                                |              |
|         |                                                                                                                                                                                                                                                                                                                                                                                                                                                                                                                                                                                                                                                                                                                                                                                                                                                                                                                                                                                                                                                                                                                                                                                                                                                                                                                                                                                                                                                                                                                                                                                                                                                                                                                                                                                                                                                                                                                                                                                                                                                                                                                                |              |
| i2 m    |                                                                                                                                                                                                                                                                                                                                                                                                                                                                                                                                                                                                                                                                                                                                                                                                                                                                                                                                                                                                                                                                                                                                                                                                                                                                                                                                                                                                                                                                                                                                                                                                                                                                                                                                                                                                                                                                                                                                                                                                                                                                                                                                |              |

### **Productivity**

| Lift capacity max unrestricted                         | 660 lb             | 300 kg        |  |  |
|--------------------------------------------------------|--------------------|---------------|--|--|
| Lift capacity max restricted                           | 1,000 lb           | 454 kg        |  |  |
| Number of Platform Occupants (restricted/unrestricted) | 3/2                | 2             |  |  |
| Platform rotation                                      | 160°               |               |  |  |
| Jib length                                             | 5 ft               | 1.52 m        |  |  |
| Vertical jib rotation (up/down)                        | 133°               |               |  |  |
| Turntable rotation                                     | 360°               |               |  |  |
| Turntable tailswing                                    | 4 ft 7.5 in        | 1.41 m        |  |  |
| Drive speed - stowed (tires)                           | 3.0 mph            | 4.8 km/h      |  |  |
| Drive speed - stowed (TraX)                            | 2.3 mph            | 3.7 km/h      |  |  |
| Drive speed - raised (tires)                           | 1 ft/s             | 0.3 m/s       |  |  |
| Drive speed - raised (TraX)                            | 0.7 ft/s           | 0.2 m/s       |  |  |
| Gradeability - stowed(2)                               | 45 %               |               |  |  |
| Tilt sensor activation (front to back/side to side)    | 7°/5°              |               |  |  |
| Turning radius - inside/outside (tires)                | 10ft 6in/17ft 10in | 3.20 m/5.40 m |  |  |
| Turning radius - inside/outside (TraX)                 | 8ft .5in/18ft 5in  | 2.45 m/5.60 m |  |  |
| Tires                                                  | 355/55D625         |               |  |  |
| Track system - 4 points                                | TraX               |               |  |  |