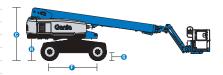

### **Specifications**

ANSI A92.20, CSA B354.6

| Models                                                          | S-65 XC & S-65 TraX |               |  |
|-----------------------------------------------------------------|---------------------|---------------|--|
| Measurements                                                    | US                  | Metric        |  |
| Working height max. <sup>(1)</sup>                              | 71 ft               | 21.81 m       |  |
| Working height max.(TraX) <sup>(1)</sup>                        | 71 ft 2 in          | 21.86 m       |  |
| Platform height max.                                            | 65 ft               | 19.81 m       |  |
| Platform height max.(TraX)                                      | 65 ft 2 in          | 19.86 m       |  |
| Horizontal reach max.                                           | 54 ft 2 in          | 16.51 m       |  |
| Below ground reach                                              | 8 ft 8 in           | 2.65 m        |  |
| Platform length (8 ft/6 ft)                                     | 3 ft/2 ft 6 in      | 0.91 m/0.76 m |  |
| Platform width (8 ft/6 ft)                                      | 8 ft/6 ft           | 2.44 m/1.83 m |  |
| • Height - stowed (tires)                                       | 9 ft 3 in           | 2.81 m        |  |
| • Height - stowed (TraX)                                        | 9 ft 5 in           | 2.87 m        |  |
| Length - stowed (tires)                                         | 32 ft               | 9.76 m        |  |
| <ul><li>Length - stowed (TraX)</li></ul>                        | 32 ft               | 9.76 m        |  |
| <ul><li>Length - storage/transport (jib tucked under)</li></ul> | 25 ft 7 in          | 7.80 m        |  |
| Width (tires)                                                   | 8 ft 2 in           | 2.49 m        |  |
| • Width (TraX)                                                  | 8 ft 1.6 in         | 2.48 m        |  |
| • Wheelbase                                                     | 8 ft 2 in           | 2.49 m        |  |
| Ground clearance - center (tires)                               | 16.3 in             | 0.41 m        |  |
| Ground clearance - center (TraX)                                | 18.6 in             | 0.47 m        |  |
| 1 Height under counterweight                                    | 3 ft 10 in          | 1.17 m        |  |