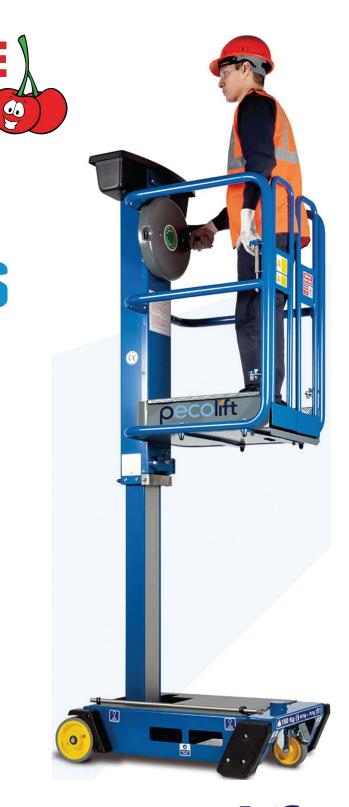

## **Working Dimensions**

Sales & Bespoke Service Design

| Maximum working height:         |          | 3.50m              |
|---------------------------------|----------|--------------------|
| Maximum platform Height:        |          | 1.50m              |
| Platform dimensions:            | 720n     | nm(l) x 600mm(w)   |
| Working foot print:             |          | 985mm x 700mm      |
| Safe working load:              | 150 Kg   | (1 person + tools) |
| Maximum Manual Force:           |          | 200 N              |
| Maximum gradient for operation: |          | 0 degrees          |
| Maximum wind force: Maximum     |          | Internal use only  |
| wheel force: Maximum castor     |          | 125 kg             |
| point load: Sound pressure      | e level: | 125 kg (1.23kN)    |
|                                 |          | Less than 70Dba    |

## **Closed Dimensions**

Length: 985mm Width: 700mm Height: 1.55m Weight: 180kg

**POECOLIFT** Non-Powered, Powered Access<sup>©</sup>