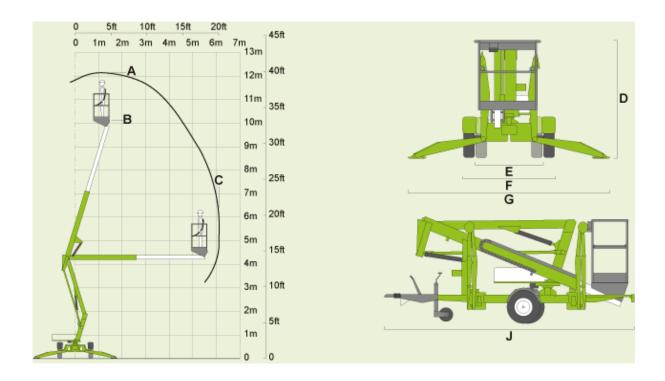

The Nifty 120T trailer mount is also available with a traction drive option that offers a simple, cost effective and safe method for on-site positioning.

Working Height (A) 12.2m (40ft)

Traction Drive

Available

Platform Height (B) 10.2m (33ft 6in)

Outrigger Type Hydraulic

Machine Width (F) 1.5m (4ft 11in)

Retracted Width (E) 1.1m (3ft 7in)

Safe Working Load 200kg (440lbs)

Working Outreach (C) 6.1m (20ft)

Machine Height (D) 1.9m (6ft 3in)

Minimum Weight 1400kg (3100lbs)

Working Width (G) 3.55m (11ft 8in)

Cage Size

1.1m x 0.65m (3ft 7in x 2ft 2in)

Mains Only **Battery Only** Petrol or Diesel Only Bi-Energy (Engine & Battery)