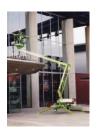

Hydraulically operated outriggers make setting up the Nifty 120T trailer mount both quick and easy.

Telescopic axles coupled with a very compact base make the Nifty 120T trailer mount one of the most compact and manoeuvrable trailer mounts available.