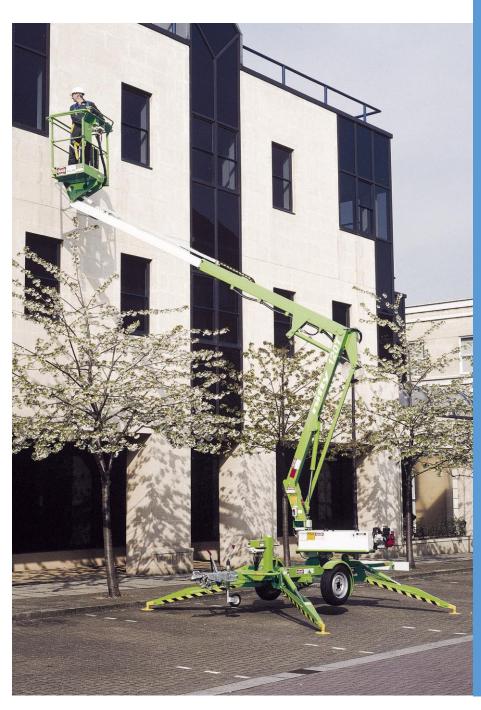

The Nifty 120T trailer mount is specifically designed to give maximum reach performance from the most compact chassis possible.

By utilising its versatile telescopic upper boom, the Nifty 120T trailer mount delivers unrivalled working outreach, especially at lower levels where it's needed most.

Hydraulically operated outriggers make setting up the Nifty 120T trailer mount both quick and easy.

Telescopic axles coupled with a very compact base make the Nifty 120T trailer mount one of the most compact and manoeuvrable trailer mounts available.

The Nifty 120T trailer mount is also available with a traction drive option that offers a simple, cost effective and safe method for on-site positioning.

Working Height (A) 12.2m (40ft)

Traction Drive

Available