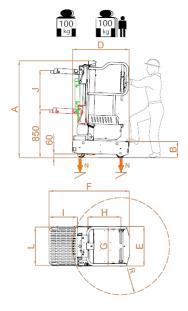

## ELEVAH 40 B picking

| Max. working height            |                                            | 4 m               |
|--------------------------------|--------------------------------------------|-------------------|
| Max capacity                   |                                            | 200 kg            |
| Number of people               |                                            | 1                 |
| Use                            |                                            | InternalExternal  |
| Α                              | Closed machine height                      | 1730 mm           |
| В                              | Min. height from the ground*               | 290 mm            |
| С                              | Maximum platform height                    | 1950 mm           |
| D                              |                                            | 1000 mm           |
| Ε                              | Base overall dimensions                    | 715 mm            |
| F                              |                                            | 1425 mm           |
| G                              | Cage dimensions                            | 685 mm            |
| Н                              |                                            | 580 mm            |
| Ма                             | chine weight                               | 350 kg            |
| Idle front wheel size          |                                            | Ø 125x35          |
| Idle rear wheels size          |                                            | Ø 150x40          |
| PICKING PLATFORM               |                                            |                   |
| I                              | Dimensions                                 | 500 mm            |
| L                              |                                            | 680 mm            |
| Adjustment                     |                                            | Electric          |
| J                              | Stroke                                     | 700 mm            |
| Min. height from the ground    |                                            | 850 mm            |
| Maximum height from the ground |                                            | 2875 mm           |
| Capacity                       |                                            | 100 kg            |
| PERFORMANCE                    |                                            |                   |
| Power supply                   |                                            | 24 V              |
| Batteries                      |                                            | 2 AGM 12V 45 Ah   |
| Battery charger                |                                            | 115V-230V 50/60HZ |
| М                              | Maximum climbing ability                   | 15%               |
| Internal turning radius        |                                            | 0                 |
| R                              | External turning radius                    | 860 mm            |
| Max. speed (rising)            |                                            | 0,15 m/s          |
| Max. speed (descending)        |                                            | 0,15 m/s          |
| N                              | Maximum pressure for wheel at full load ** | 1,55 kN           |
|                                |                                            |                   |

<sup>\*</sup> There is an intermediate step.

<sup>\*\*</sup> Maximum pressure whereas the weight of the platform plus the maximum load on the basket are completely distributed on one side of the platform (totally asymmetric load).