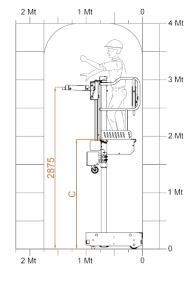

## ELEVAH 40 B picking

| Max. working height            |                                            | 4 m               |
|--------------------------------|--------------------------------------------|-------------------|
| Max capacity                   |                                            | 200 kg            |
| Number of people               |                                            | 1                 |
| Use                            |                                            | InternalExternal  |
| Α                              | Closed machine height                      | 1730 mm           |
| В                              | Min. height from the ground*               | 290 mm            |
| С                              | Maximum platform height                    | 1950 mm           |
| D                              |                                            | 1000 mm           |
| Ε                              | Base overall dimensions                    | 715 mm            |
| F                              |                                            | 1425 mm           |
| G                              | Cage dimensions                            | 685 mm            |
| Н                              |                                            | 580 mm            |
| Ма                             | chine weight                               | 350 kg            |
| Idle front wheel size          |                                            | Ø 125x35          |
| Idle rear wheels size          |                                            | Ø 150x40          |
| PICKING PLATFORM               |                                            |                   |
| I                              | Dimensions                                 | 500 mm            |
| L                              |                                            | 680 mm            |
| Adjustment                     |                                            | Electric          |
| J                              | Stroke                                     | 700 mm            |
| Min. height from the ground    |                                            | 850 mm            |
| Maximum height from the ground |                                            | 2875 mm           |
| Capacity                       |                                            | 100 kg            |
| PERFORMANCE                    |                                            |                   |
| Power supply                   |                                            | 24 V              |
| Batteries                      |                                            | 2 AGM 12V 45 Ah   |
| Battery charger                |                                            | 115V-230V 50/60HZ |
| М                              | Maximum climbing ability                   | 15%               |
| Internal turning radius        |                                            | 0                 |
| R                              | External turning radius                    | 860 mm            |
| Max. speed (rising)            |                                            | 0,15 m/s          |
| Max. speed (descending)        |                                            | 0,15 m/s          |
| N                              | Maximum pressure for wheel at full load ** | 1,55 kN           |
|                                |                                            |                   |