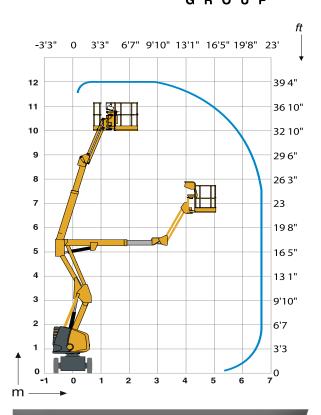

## **Optimal productivity** and comfort

- 6.6 m outreach
- Long working cycles
- > Full proportional controls

### Robust, reliable and easy to maintain

ELECTRIC ARTICULATING BOOMS

**HA12 IP** 

| TECHNICAL DATA                    | HA12 IP              |
|-----------------------------------|----------------------|
| Working height                    | 12 m                 |
| Platform height                   | 10 m                 |
| Horizontal outreach               | 6.6 m                |
| Up and over clearance             | 5.25 m               |
| Lift capacity                     | 230 kg               |
| Vertical jib rotation             | 140° (+70/-70)       |
| A Length                          | 5.45 m               |
| B Width                           | 1.35 m               |
| C Height - stowed                 | 2 m                  |
| Height - transport                | 2.5 m                |
| D Wheelbase                       | 2 m                  |
| Ground clearance                  | 15 cm                |
| <b>F</b> x <b>G</b> Platform size | 1.2 x 0.8 m          |
| Tailswing                         | 0 cm                 |
| Proportional drive speed          | 0.9 - 4.5 km/h       |
| Turning radius - outside          | 2.85 m               |
| Turntable rotation                | 355 °                |
| Platform rotation                 | 180° (+90/-90)       |
| Energy                            | 48 V - 345 Amph (C5) |
| Gradeability                      | 25 %                 |
| Tyres - non marking               | 7x12''               |
| Hydraulic system capacity         | 30 I                 |
| Weight                            | 5900 kg              |