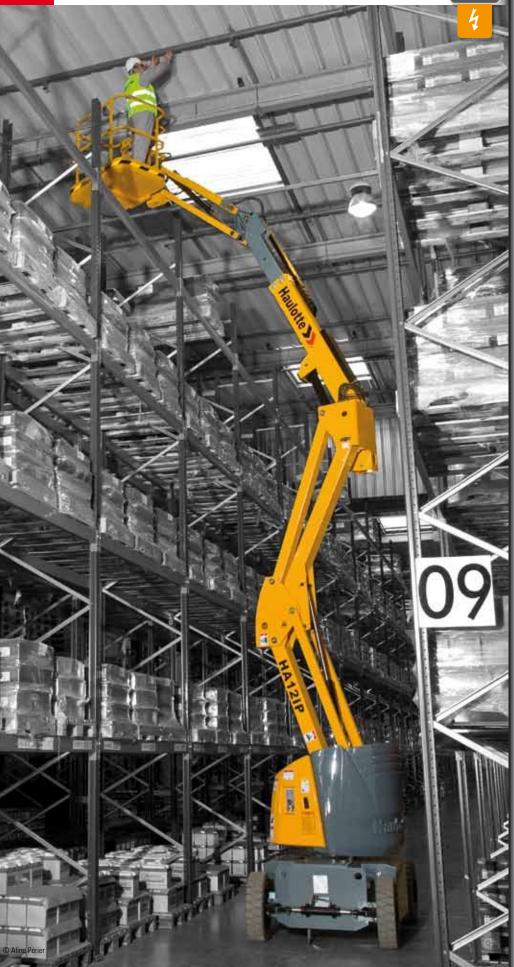

#### Excellent manoeuvrability in the tightest spaces

- **Compact size with 1.35 m** width
- > 2m stowed height can pass through a standard doorway
- > 140° (+70°/-70°) fly jib range of motion
- **Tight turning radius (2.85 m)**

## **Optimal productivity** and comfort

- 6.6 m outreach
- Long working cycles
- > Full proportional controls

### Robust, reliable and easy to maintain

ELECTRIC ARTICULATING BOOMS

**HA12 IP** 

| TECHNICAL DATA                    | HA12 IP              |
|-----------------------------------|----------------------|
| Working height                    | 12 m                 |
| Platform height                   | 10 m                 |
| Horizontal outreach               | 6.6 m                |
| Up and over clearance             | 5.25 m               |
| Lift capacity                     | 230 kg               |
| Vertical jib rotation             | 140° (+70/-70)       |
| A Length                          | 5.45 m               |
| B Width                           | 1.35 m               |
| C Height - stowed                 | 2 m                  |
| Height - transport                | 2.5 m                |
| D Wheelbase                       | 2 m                  |
| Ground clearance                  | 15 cm                |
| <b>F</b> x <b>G</b> Platform size | 1.2 x 0.8 m          |
| Tailswing                         | 0 cm                 |
| Proportional drive speed          | 0.9 - 4.5 km/h       |
| Turning radius - outside          | 2.85 m               |
| Turntable rotation                | 355 °                |
| Platform rotation                 | 180° (+90/-90)       |
| Energy                            | 48 V - 345 Amph (C5) |
| Gradeability                      | 25 %                 |
| Tyres - non marking               | 7x12''               |
| Hydraulic system capacity         | 30 I                 |
| Weight                            | 5900 kg              |