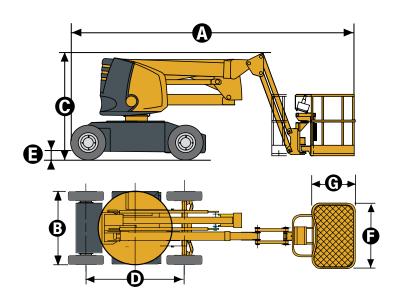

### Robust, reliable and easy to maintain

ELECTRIC ARTICULATING BOOMS

**HA12 IP** 

| TECHNICAL DATA                    | HA12 IP              |
|-----------------------------------|----------------------|
| Working height                    | 12 m                 |
| Platform height                   | 10 m                 |
| Horizontal outreach               | 6.6 m                |
| Up and over clearance             | 5.25 m               |
| Lift capacity                     | 230 kg               |
| Vertical jib rotation             | 140° (+70/-70)       |
| A Length                          | 5.45 m               |
| B Width                           | 1.35 m               |
| C Height - stowed                 | 2 m                  |
| Height - transport                | 2.5 m                |
| D Wheelbase                       | 2 m                  |
| Ground clearance                  | 15 cm                |
| <b>F</b> x <b>G</b> Platform size | 1.2 x 0.8 m          |
| Tailswing                         | 0 cm                 |
| Proportional drive speed          | 0.9 - 4.5 km/h       |
| Turning radius - outside          | 2.85 m               |
| Turntable rotation                | 355 °                |
| Platform rotation                 | 180° (+90/-90)       |
| Energy                            | 48 V - 345 Amph (C5) |
| Gradeability                      | 25 %                 |
| Tyres - non marking               | 7x12''               |
| Hydraulic system capacity         | 30 I                 |
| Weight                            | 5900 kg              |