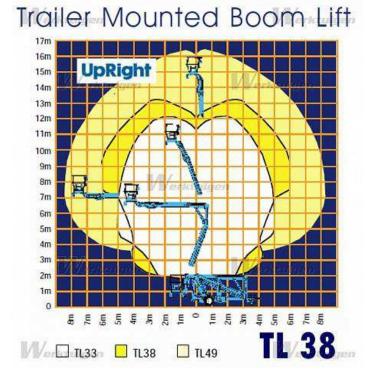

**UpRight TL38 Specifications** 

| Technical specifications:            | TL38 Trailer Mounted Boom Lift |
|--------------------------------------|--------------------------------|
| Max. working height                  | 13.50m                         |
| Max. platform height                 | 11.50m                         |
| Max. working height at full outreach | 8.15m                          |
| Max. working outreach                | 5.60m                          |
| Jib length                           | 1.20m                          |
| Platform width                       | 1.20m                          |
| Platform depth                       | 0.60m                          |
| Outrigger footprint                  | 3.30m                          |
| Travel dimensions:                   |                                |
| Width                                | 1.52m                          |
| Length                               | 5.97m                          |
| Height                               | 1.99m                          |
| Performance:                         |                                |
| Platform capacity                    | 215Kg                          |