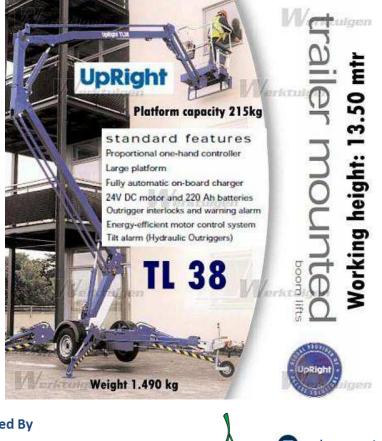

**UpRight TL38 Specifications** 

| Technical specifications:            | TL38 Trailer Mounted Boom Lift |
|--------------------------------------|--------------------------------|
| Max. working height                  | 13.50m                         |
| Max. platform height                 | 11.50m                         |
| Max. working height at full outreach | 8.15m                          |
| Max. working outreach                | 5.60m                          |
| Jib length                           | 1.20m                          |
| Platform width                       | 1.20m                          |
| Platform depth                       | 0.60m                          |
| Outrigger footprint                  | 3.30m                          |
| Travel dimensions:                   |                                |
| Width                                | 1.52m                          |
| Length                               | 5.97m                          |
| Height                               | 1.99m                          |
| Performance:                         |                                |
| Platform capacity                    | 215Kg                          |

cherrypicker.ie sales@cherrypicker.ie () 353 87 255 7755

| Rotation (non-continuous) | 370º                                  |
|---------------------------|---------------------------------------|
| Tyres                     | 185R13C 6ply radials 195RR14          |
| Controls                  | One hand proprtional operating energy |
|                           | efficient motor control system        |
| <u>Power:</u>             |                                       |
| Power source              | 24V DC motor                          |
| Battery                   | 24V battery (4 x 6V 220Ah)            |
| Weight:                   |                                       |
| With hydraulic outriggers | 1.490Kg                               |
| With manual outriggers    | 1.470Kg                               |