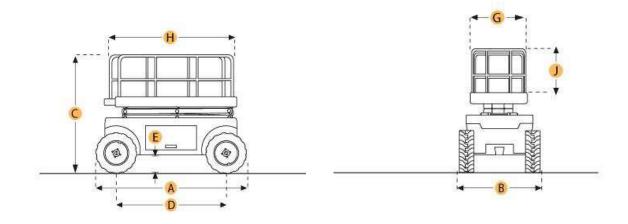

UpRight MX19 Battery Scissors Lift

| Dimensions             |           |         |
|------------------------|-----------|---------|
| A. Overall Length      | 5.7 ft in | 1750 mm |
| B. Overall Width       | 2.5 ft in | 760 mm  |
| C. Height w/ Rails     | 7 ft in   | 2130 mm |
| E. Ground Clearance    | 3.7 in    | 95 mm   |
| Platform               |           |         |
| F. Max Platform Height | 19 ft in  | 5800 mm |
| G. Platform Width      | 28.3 in   | 720 mm  |
| H. Platform Length     | 100 in    | 2540 mm |
| I. Deck Extension      | in        | mm      |

| Engine                       |                     |          |
|------------------------------|---------------------|----------|
| Make                         |                     |          |
| Model                        |                     |          |
| System Voltage               | 24 V                |          |
| Number of Batteries          | 4                   |          |
| Battery Amp Hours            | 220                 |          |
| Charger Amps                 | 25 amps             |          |
| Operational                  |                     |          |
| Operating Weight             | 3218.7 lb           | 1460 kg  |
| Max Speed                    | 2.3 mph             | 3.7 km/h |
| Tire Size                    | 305mm dia           |          |
| Tire Fill/Type               | solid / non-marking |          |
| Platform                     |                     |          |
| Max Working Height           | 25.6 ft in          | 7800 mm  |
| Max Platform Height          | 19 ft in            | 5800 mm  |
| Max Platform Weight Capacity | 500.4 lb            | 227 kg   |
| Platform Length              | 100 in              | 2540 mm  |
| Platform Width               | 28.3 in             | 720 mm   |
| Lift Time                    | 19 sec              |          |
| Lower Time                   | 18 sec              |          |
| Deck Extension               | in                  | mm       |
| Dimensions                   |                     |          |
| Overall Length               | 5.7 ft in           | 1750 mm  |
| Overall Width                | 2.5 ft in           | 760 mm   |
| Height w/ Rails              | 7 ft in             | 2130 mm  |
| Height w/o Rails             | 5.2 ft in           | 1600 mm  |
| Ground Clearance             | 3.7 in              | 95 mm    |