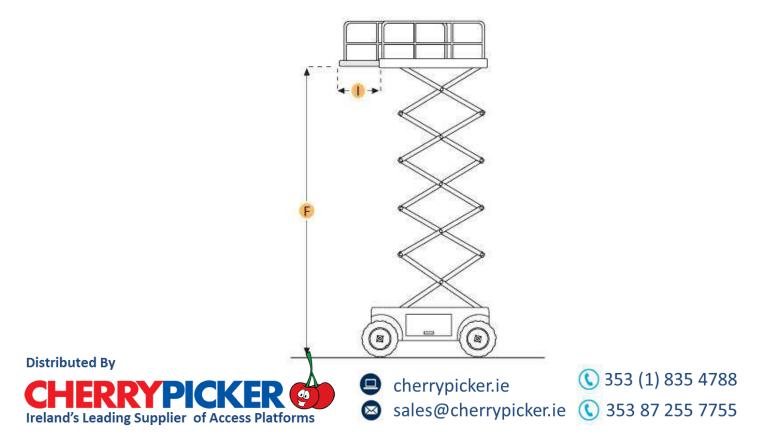

UpRight MX19 Battery Scissors Lift

| Dimensions             |           |         |
|------------------------|-----------|---------|
| A. Overall Length      | 5.7 ft in | 1750 mm |
| B. Overall Width       | 2.5 ft in | 760 mm  |
| C. Height w/ Rails     | 7 ft in   | 2130 mm |
| E. Ground Clearance    | 3.7 in    | 95 mm   |
| Platform               |           |         |
| F. Max Platform Height | 19 ft in  | 5800 mm |
| G. Platform Width      | 28.3 in   | 720 mm  |
| H. Platform Length     | 100 in    | 2540 mm |
| I. Deck Extension      | in        | mm      |

| Engine                       |                     |          |
|------------------------------|---------------------|----------|
| Make                         |                     |          |
| Model                        |                     |          |
| System Voltage               | 24 V                |          |
| Number of Batteries          | 4                   |          |
| Battery Amp Hours            | 220                 |          |
| Charger Amps                 | 25 amps             |          |
| Operational                  |                     |          |
| Operating Weight             | 3218.7 lb           | 1460 kg  |
| Max Speed                    | 2.3 mph             | 3.7 km/h |
| Tire Size                    | 305mm dia           |          |
| Tire Fill/Type               | solid / non-marking |          |
| Platform                     |                     |          |
| Max Working Height           | 25.6 ft in          | 7800 mm  |
| Max Platform Height          | 19 ft in            | 5800 mm  |
| Max Platform Weight Capacity | 500.4 lb            | 227 kg   |
| Platform Length              | 100 in              | 2540 mm  |
| Platform Width               | 28.3 in             | 720 mm   |
| Lift Time                    | 19 sec              |          |
| Lower Time                   | 18 sec              |          |
| Deck Extension               | in                  | mm       |
| Dimensions                   |                     |          |
| Overall Length               | 5.7 ft in           | 1750 mm  |
| Overall Width                | 2.5 ft in           | 760 mm   |
| Height w/ Rails              | 7 ft in             | 2130 mm  |
| Height w/o Rails             | 5.2 ft in           | 1600 mm  |
| Ground Clearance             | 3.7 in              | 95 mm    |