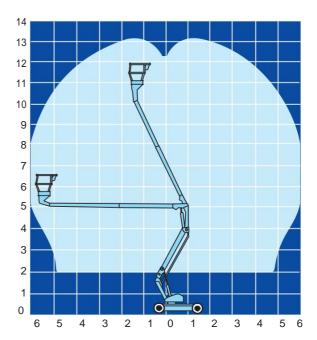

## AB38N/38W boom lift specifications

|                                   | AB38N                                  | AB38W       |
|-----------------------------------|----------------------------------------|-------------|
| max. working height               | 13.5m                                  | 13.5m       |
| max. platform height              | 11.5m                                  | 11.5m       |
| max. working outreach             | 6.1m                                   | 6.1m        |
| clearance height at max. outreach | 5.4m                                   | 5.4m        |
| platform capacity (SWL)           | 215kg                                  | 215kg       |
| platform size - outside           | 0.6m x 1.2m                            | 0.6m x 1.2m |
| width A                           | 1.50m                                  | 1.72m       |
| stowed height B                   | 2.0m                                   | 2.0m        |
| stowed length C                   | 4.04m                                  | 4.04m       |
| gross weight                      | 3760kg                                 | 3160kg      |
| gradeability                      | 19.5°/ 36%                             | 19.5°/ 36%  |
| inside turning radius             | 0.4m                                   | 0.4m        |
| outside turning radius            | 2.4m                                   | 2.66m       |
| ground clearance                  | 150mm                                  | 150mm       |
| max. drive speed stowed           | 4.0km/h                                | 4.0km/h     |
| max. drive speed elevated         | 0.7km/h                                | 0.7km/h     |
| control system                    | smooth, one-hand proportional controls |             |
| power source                      | 8 x 6V, 220Ah batteries                |             |