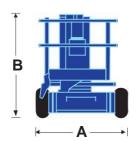

## AB38N/38W boom lift specifications

|                                   | AB38N                                  | AB38W       |
|-----------------------------------|----------------------------------------|-------------|
| max. working height               | 13.5m                                  | 13.5m       |
| max. platform height              | 11.5m                                  | 11.5m       |
| max. working outreach             | 6.1m                                   | 6.1m        |
| clearance height at max. outreach | 5.4m                                   | 5.4m        |
| platform capacity (SWL)           | 215kg                                  | 215kg       |
| platform size - outside           | 0.6m x 1.2m                            | 0.6m x 1.2m |
| width A                           | 1.50m                                  | 1.72m       |
| stowed height B                   | 2.0m                                   | 2.0m        |
| stowed length C                   | 4.04m                                  | 4.04m       |
| gross weight                      | 3760kg                                 | 3160kg      |
| gradeability                      | 19.5°/ 36%                             | 19.5°/ 36%  |
| inside turning radius             | 0.4m                                   | 0.4m        |
| outside turning radius            | 2.4m                                   | 2.66m       |
| ground clearance                  | 150mm                                  | 150mm       |
| max. drive speed stowed           | 4.0km/h                                | 4.0km/h     |
| max. drive speed elevated         | 0.7km/h                                | 0.7km/h     |
| control system                    | smooth, one-hand proportional controls |             |
| power source                      | 8 x 6V, 220Ah batteries                |             |