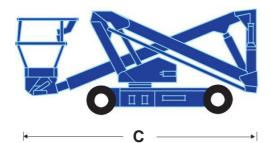

## AB38N/38W boom lift specifications

|                                   | AB38N                                  | AB38W       |
|-----------------------------------|----------------------------------------|-------------|
| max. working height               | 13.5m                                  | 13.5m       |
| max. platform height              | 11.5m                                  | 11.5m       |
| max. working outreach             | 6.1m                                   | 6.1m        |
| clearance height at max. outreach | 5.4m                                   | 5.4m        |
| platform capacity (SWL)           | 215kg                                  | 215kg       |
| platform size - outside           | 0.6m x 1.2m                            | 0.6m x 1.2m |
| width A                           | 1.50m                                  | 1.72m       |
| stowed height B                   | 2.0m                                   | 2.0m        |
| stowed length C                   | 4.04m                                  | 4.04m       |
| gross weight                      | 3760kg                                 | 3160kg      |
| gradeability                      | 19.5°/ 36%                             | 19.5°/ 36%  |
| inside turning radius             | 0.4m                                   | 0.4m        |
| outside turning radius            | 2.4m                                   | 2.66m       |
| ground clearance                  | 150mm                                  | 150mm       |
| max. drive speed stowed           | 4.0km/h                                | 4.0km/h     |
| max. drive speed elevated         | 0.7km/h                                | 0.7km/h     |
| control system                    | smooth, one-hand proportional controls |             |
| power source                      | 8 x 6V, 220Ah batteries                |             |