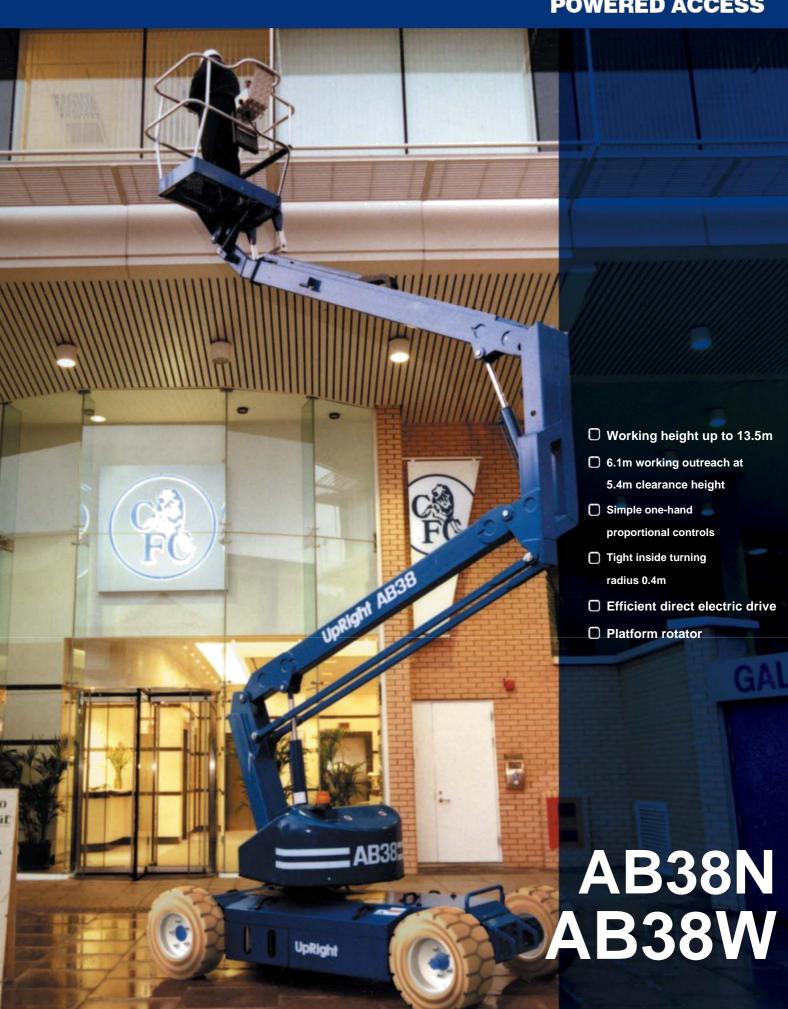

### **Boom Lift**

# UpRight POWERED ACCESS

## AB38N/38W boom lift specifications

|                                   | AB38N                                  | AB38W       |
|-----------------------------------|----------------------------------------|-------------|
| max. working height               | 13.5m                                  | 13.5m       |
| max. platform height              | 11.5m                                  | 11.5m       |
| max. working outreach             | 6.1m                                   | 6.1m        |
| clearance height at max. outreach | 5.4m                                   | 5.4m        |
| platform capacity (SWL)           | 215kg                                  | 215kg       |
| platform size - outside           | 0.6m x 1.2m                            | 0.6m x 1.2m |
| width A                           | 1.50m                                  | 1.72m       |
| stowed height B                   | 2.0m                                   | 2.0m        |
| stowed length C                   | 4.04m                                  | 4.04m       |
| gross weight                      | 3760kg                                 | 3160kg      |
| gradeability                      | 19.5°/ 36%                             | 19.5°/ 36%  |
| inside turning radius             | 0.4m                                   | 0.4m        |
| outside turning radius            | 2.4m                                   | 2.66m       |
| ground clearance                  | 150mm                                  | 150mm       |
| max. drive speed stowed           | 4.0km/h                                | 4.0km/h     |
| max. drive speed elevated         | 0.7km/h                                | 0.7km/h     |
| control system                    | smooth, one-hand proportional controls |             |
| power source                      | 8 x 6V, 220Ah batteries                |             |