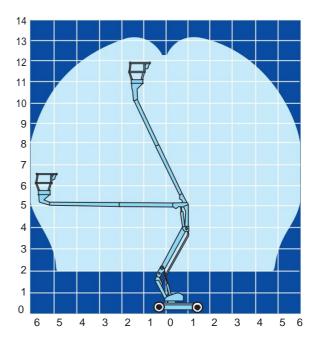

## **AB38N/38W** boom lift specifications

|                                   | AB38N                                  | AB38W       |
|-----------------------------------|----------------------------------------|-------------|
| max. working height               | 13.5m                                  | 13.5m       |
| max. platform height              | 11.5m                                  | 11.5m       |
| max. working outreach             | 6.1m                                   | 6.1m        |
| clearance height at max. outreach | 5.4m                                   | 5.4m        |
| platform capacity (SWL)           | 215kg                                  | 215kg       |
| platform size - outside           | 0.6m x 1.2m                            | 0.6m x 1.2m |
| width A                           | 1.50m                                  | 1.72m       |
| stowed height B                   | 2.0m                                   | 2.0m        |
| stowed length C                   | 4.04m                                  | 4.04m       |
| gross weight                      | 3760kg                                 | 3160kg      |
| gradeability                      | 19.5°/ 36%                             | 19.5°/ 36%  |
| inside turning radius             | 0.4m                                   | 0.4m        |
| outside turning radius            | 2.4m                                   | 2.66m       |
| ground clearance                  | 150mm                                  | 150mm       |
| max. drive speed stowed           | 4.0km/h                                | 4.0km/h     |
| max. drive speed elevated         | 0.7km/h                                | 0.7km/h     |
| control system                    | smooth, one-hand proportional controls |             |
| power source                      | 8 x 6V, 220Ah batteries                |             |