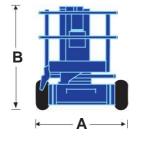

## **AB38N/38W** boom lift specifications

|                                   | AB38N                                  | AB38W       |
|-----------------------------------|----------------------------------------|-------------|
| max. working height               | 13.5m                                  | 13.5m       |
| max. platform height              | 11.5m                                  | 11.5m       |
| max. working outreach             | 6.1m                                   | 6.1m        |
| clearance height at max. outreach | 5.4m                                   | 5.4m        |
| platform capacity (SWL)           | 215kg                                  | 215kg       |
| platform size - outside           | 0.6m x 1.2m                            | 0.6m x 1.2m |
| width A                           | 1.50m                                  | 1.72m       |
| stowed height B                   | 2.0m                                   | 2.0m        |
| stowed length C                   | 4.04m                                  | 4.04m       |
| gross weight                      | 3760kg                                 | 3160kg      |
| gradeability                      | 19.5°/ 36%                             | 19.5°/ 36%  |
| inside turning radius             | 0.4m                                   | 0.4m        |
| outside turning radius            | 2.4m                                   | 2.66m       |
| ground clearance                  | 150mm                                  | 150mm       |
| max. drive speed stowed           | 4.0km/h                                | 4.0km/h     |
| max. drive speed elevated         | 0.7km/h                                | 0.7km/h     |
| control system                    | smooth, one-hand proportional controls |             |
| power source                      | 8 x 6V, 220Ah batteries                |             |