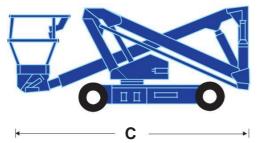

## **AB38N/38W** boom lift specifications

|                                   | AB38N                                  | AB38W       |
|-----------------------------------|----------------------------------------|-------------|
| max. working height               | 13.5m                                  | 13.5m       |
| max. platform height              | 11.5m                                  | 11.5m       |
| max. working outreach             | 6.1m                                   | 6.1m        |
| clearance height at max. outreach | 5.4m                                   | 5.4m        |
| platform capacity (SWL)           | 215kg                                  | 215kg       |
| platform size - outside           | 0.6m x 1.2m                            | 0.6m x 1.2m |
| width A                           | 1.50m                                  | 1.72m       |
| stowed height B                   | 2.0m                                   | 2.0m        |
| stowed length C                   | 4.04m                                  | 4.04m       |
| gross weight                      | 3760kg                                 | 3160kg      |
| gradeability                      | 19.5°/ 36%                             | 19.5°/ 36%  |
| inside turning radius             | 0.4m                                   | 0.4m        |
| outside turning radius            | 2.4m                                   | 2.66m       |
| ground clearance                  | 150mm                                  | 150mm       |
| max. drive speed stowed           | 4.0km/h                                | 4.0km/h     |
| max. drive speed elevated         | 0.7km/h                                | 0.7km/h     |
| control system                    | smooth, one-hand proportional controls |             |
| power source                      | 8 x 6V, 220Ah batteries                |             |