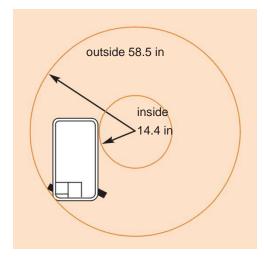

| PERFORMANCE                         |                                                                       |
|-------------------------------------|-----------------------------------------------------------------------|
| Platform capacity (SWL)             | 500 lbs                                                               |
| Max. drive height                   | 11 ft 11 in                                                           |
| Max. drive speed (stowed)           | 2 mph                                                                 |
| Max. drive speed (elevated)         | 0.4 mph                                                               |
| Raise/lower time                    | 18/25 sec                                                             |
| Gradeability                        | 25%                                                                   |
| Max. operating slope (side to side) | 1.5°                                                                  |
| Max. operating slope (front to bac  | ck) 2º                                                                |
| Inside turning radius               | 14.4 in                                                               |
| Outside turning radius              | 58.5 in                                                               |
| Tires                               | 12 in dia. solid rubber, non-marking                                  |
| Parking brake                       | 2 wheel, spring-applied, hydraulically-released with manual overdrive |
| Drive system                        | dual front hydraulic motors                                           |
| Controls                            | proportional                                                          |

## WEIGHT

Weight

TURNING RADIUS

M1230E

D