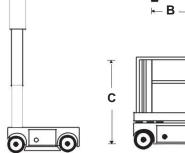

## VERTICAL MAST LIFT M1230E

| DIMENSIONS               | M1230E        |
|--------------------------|---------------|
| Max. working height      | 17 ft 11 in   |
| Max. platform height (A) | 11 ft 11 in   |
| Platform size            | 29 in x 38 in |
| Overall length (D)       | 53 in         |
| Overall width (B)        | 30 in         |
| Stowed height (C)        | 64 in         |
| Ground clearance         | 3 in          |