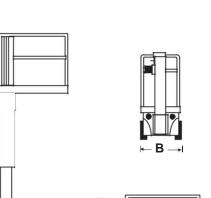

## VERTICAL MAST LIFT M1230E

| DIMENSIONS               | M1230E        |
|--------------------------|---------------|
| Max. working height      | 17 ft 11 in   |
| Max. platform height (A) | 11 ft 11 in   |
| Platform size            | 29 in x 38 in |
| Overall length (D)       | 53 in         |
| Overall width (B)        | 30 in         |
| Stowed height (C)        | 64 in         |
| Ground clearance         | 3 in          |