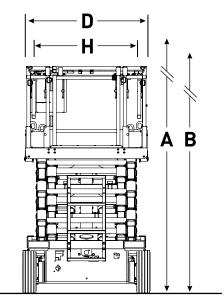

## SJIII 4740 ELECTRIC SCISSOR LIFT

| Dimensions                            | SJIII 4740  |
|---------------------------------------|-------------|
| A Work Height                         | 13.80 m     |
| B Raised Platform Height              | 11.80 m     |
| C Lowered Platform Height             | 1.37 m      |
| D Overall Width                       | 1.19 m      |
| E Overall Length (Platform Retracted) | 2.40 m      |
| F Stowed Height (Rails Up)            | 2.48 m      |
| G Stowed Height (Rails Down)          | 2.21 m      |
| H Platform Width (Inside Railing)     | 1.06 m      |
| I Platform Inside Length (Retracted)  | 2.19 m      |
| Specifications                        | SJIII 4740  |
| Extension Deck (Roll Out)             | 0.90 m      |
| Ground Clearance (Pothole Raised)     | 8.10 cm     |
| Ground Clearance (Pothole Deployed)   | 1.90 cm     |
| Wheelbase                             | 1.85 m      |
| Weight                                | 2985 kg     |
| Gradeability                          | 25%         |
| Turning Radius (Inside)               | 0.54 m      |
| Turning Radius (Outside)              | 2.58 m      |
| Lift Time (With Rated Load)           | 71 sec      |
| Lowered Time (With Rated Load)        | 41 sec      |
| Drive Speed (Stowed)                  | 3.2 km/h    |
| Drive Speed (Raised)                  | 1.0 km/h    |
| Maximum Drive Height                  | Full Height |
| Capacity (Overall)                    | 350 kg      |
| Maximum # of Persons (Indoor/Outdoor) | 3/0         |
| Tire Type                             | Solid, N/M  |
| Tire Size                             | 16 x 5 x 12 |