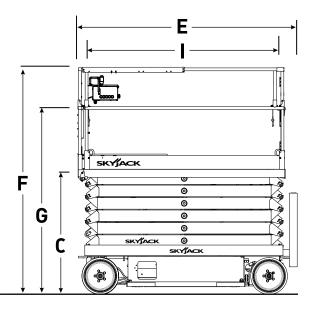

## SJIII 4740 ELECTRIC SCISSOR LIFT

| Dimensions                            | SJIII 4740  |
|---------------------------------------|-------------|
| A Work Height                         | 13.80 m     |
| B Raised Platform Height              | 11.80 m     |
| C Lowered Platform Height             | 1.37 m      |
| D Overall Width                       | 1.19 m      |
| E Overall Length (Platform Retracted) | 2.40 m      |
| F Stowed Height (Rails Up)            | 2.48 m      |
| G Stowed Height (Rails Down)          | 2.21 m      |
| H Platform Width (Inside Railing)     | 1.06 m      |
| I Platform Inside Length (Retracted)  | 2.19 m      |
| Specifications                        | SJIII 4740  |
| Extension Deck (Roll Out)             | 0.90 m      |
| Ground Clearance (Pothole Raised)     | 8.10 cm     |
| Ground Clearance (Pothole Deployed)   | 1.90 cm     |
| Wheelbase                             | 1.85 m      |
| Weight                                | 2985 kg     |
| Gradeability                          | 25%         |
| Turning Radius (Inside)               | 0.54 m      |
| Turning Radius (Outside)              | 2.58 m      |
| Lift Time (With Rated Load)           | 71 sec      |
| Lowered Time (With Rated Load)        | 41 sec      |
| Drive Speed (Stowed)                  | 3.2 km/h    |
| Drive Speed (Raised)                  | 1.0 km/h    |
| Maximum Drive Height                  | Full Height |
| Capacity (Overall)                    | 350 kg      |
| Maximum # of Persons (Indoor/Outdoor) | 3/0         |
| Tire Type                             | Solid, N/M  |
| Tire Size                             | 16 x 5 x 12 |