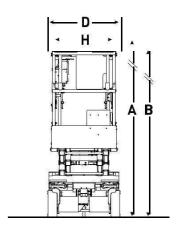

## SJIII 3215/19 ELECTRIC SCISSOR LIFTS

| Dimensions                                           | SJIII 3215         | SJIII 3219         |
|------------------------------------------------------|--------------------|--------------------|
| A Work Height                                        | 6.57 m             | 7.79 m             |
| B Raised Platform Height                             | 4.57 m             | 5.79 m             |
| C Lowered Platform Height                            | 0.88 m             | 0.99 m             |
| D Overall Width                                      | 0.81 m             | 0.81 m             |
| E Overall Length F Stowed Height (Rails Up)          | 1.78 m<br>1.98 m   | 1.78 m<br>2.10 m   |
| G Stowed Height (Rails Down)                         | 1.63 m             | 1.75 m             |
| H Platform Width (Inside Dimension)                  | 0.66 m             | 0.66 m             |
| Platform Length (Inside Dimension)                   | 1.63 m             | 1.63 m             |
| Specifications                                       | SJIII 3215         | SJIII 3219         |
| Extension Deck (Roll Out)                            | 0.91 m             | 0.91 m             |
| Ground Clearance (Stowed)                            | 6.03 cm            | 6.03 cm            |
| Ground Clearance (Raised)                            | 1.78 cm            | 1.78 cm            |
| Wheelbase                                            | 1.40 m             | 1.40 m             |
| Weight                                               | 1,120 kg           | 1,312 kg           |
| Gradeability                                         | 30%                | 25%                |
| Turning Radius (Inside)                              | 0                  | 0                  |
| Turning Radius (Outside)                             | 1.68 m             | 1.68 m             |
| Lift Time (With Rated Load)                          | 23 sec             | 25 sec             |
| Lower time (With Rated Load)<br>Drive Speed (Stowed) | 24 sec<br>3.1 km/h | 29 sec<br>3.1 km/h |
| Drive Speed (Raised)                                 | 1.1 km/h           | 1.1 km/h           |
| Maximum Drive Height                                 | Full Height        | Full Height        |
| Capacity (Overall)                                   | 227 kg             | 227 kg             |
| Distributed Capacity (Main Platform)                 | 114 kg             | 114 kg             |
| Distributed Capacity (Extension Deck)                | 113 kg             | 113 kg             |
| Local Floor Load (With Rated Load)                   | 742 kPa            | 782 kPa            |
| Overall Floor Load (With Rated Load)                 | 9 kPa              | 11 kPa             |
| Maximum # of Persons (indoor/outdoor)                | 2/1                | 2/1                |
| Tyre Type                                            | Solid, N/M         | Solid, N/M         |
| Tyre Size                                            | 12 x 4 x 8         | 12 x 4 x 8         |