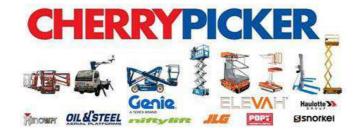

## SJIII 3215/19 ELECTRIC SCISSOR LIFTS

| Dimensions                                           | SJIII 3215         | SJIII 3219         |
|------------------------------------------------------|--------------------|--------------------|
| A Work Height                                        | 6.57 m             | 7.79 m             |
| B Raised Platform Height                             | 4.57 m             | 5.79 m             |
| C Lowered Platform Height                            | 0.88 m             | 0.99 m             |
| D Overall Width                                      | 0.81 m             | 0.81 m             |
| E Overall Length F Stowed Height (Rails Up)          | 1.78 m<br>1.98 m   | 1.78 m<br>2.10 m   |
| G Stowed Height (Rails Down)                         | 1.63 m             | 1.75 m             |
| H Platform Width (Inside Dimension)                  | 0.66 m             | 0.66 m             |
| Platform Length (Inside Dimension)                   | 1.63 m             | 1.63 m             |
| Specifications                                       | SJIII 3215         | SJIII 3219         |
| Extension Deck (Roll Out)                            | 0.91 m             | 0.91 m             |
| Ground Clearance (Stowed)                            | 6.03 cm            | 6.03 cm            |
| Ground Clearance (Raised)                            | 1.78 cm            | 1.78 cm            |
| Wheelbase                                            | 1.40 m             | 1.40 m             |
| Weight                                               | 1,120 kg           | 1,312 kg           |
| Gradeability                                         | 30%                | 25%                |
| Turning Radius (Inside)                              | 0                  | 0                  |
| Turning Radius (Outside)                             | 1.68 m             | 1.68 m             |
| Lift Time (With Rated Load)                          | 23 sec             | 25 sec             |
| Lower time (With Rated Load)<br>Drive Speed (Stowed) | 24 sec<br>3.1 km/h | 29 sec<br>3.1 km/h |
| Drive Speed (Raised)                                 | 1.1 km/h           | 1.1 km/h           |
| Maximum Drive Height                                 | Full Height        | Full Height        |
| Capacity (Overall)                                   | 227 kg             | 227 kg             |
| Distributed Capacity (Main Platform)                 | 114 kg             | 114 kg             |
| Distributed Capacity (Extension Deck)                | 113 kg             | 113 kg             |
| Local Floor Load (With Rated Load)                   | 742 kPa            | 782 kPa            |
| Overall Floor Load (With Rated Load)                 | 9 kPa              | 11 kPa             |
| Maximum # of Persons (indoor/outdoor)                | 2/1                | 2/1                |
| Tyre Type                                            | Solid, N/M         | Solid, N/M         |
| Tyre Size                                            | 12 x 4 x 8         | 12 x 4 x 8         |