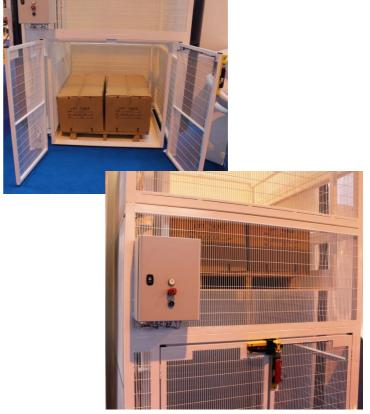

### STANDARD TECHNICAL SPECIFICATION

- Maximum lift capacity 250kg uniformly distributed over platform.
- 3300mm maximum lift height (actual height built to order).
- Lowered platform height 8mm with chamfered leading edge for loading/unloading (no requirement for a pit or ramp).
- 1300mm x 1300mm useable area on platform.
- · One day installation time.
- Ultra quiet.
- Plug & Play.

#### **ENCLOSURE**

- Small footprint: 1810mm long x 1550mm wide overall.
- Self supporting structure for positioning adjacent to mezzanine floor.
- Full height wire mesh enclosure to 4 sides with single gate at lower and upper levels.
- Enclosed at upper level.
- Gates electrically and mechanically interlocked to prevent opening when the lift is not parked and also to prevent lift motion.
- Enclosure extending approximately 1300mm above mezzanine floor.
- Access through gate restricted to 1100mm high to prevent operator access.

#### **OPERATION & POWER**

- 13 Amp, single phase, 240 Volt power requirements.
- Hold to run (deadman) controls with emergency stop at the lower level.
- Intermittent operation, light duty use i.e. 4 cycles per hour.