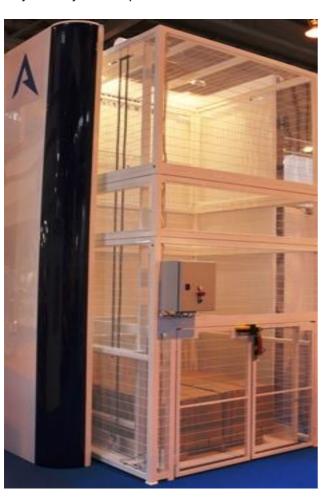

# **MEZZLITE**

This is the ideal Mezzanine Goods Lift for lifting up to 250kg. It is smaller than a Heavy Duty Mezzanine Goods Lift meaning the amount of space taken up by the unit is minimal. No pit, no ramp and with our new modular construction installation time is also reduced.

The new Mezzanine Floor lift – the MezzLite is the Goods Only no operator access\* lifting solution for utilising space and maximising operation. With this new modular construction the travel height can be built to order, with no ramp required and installation time is reduced.

#### **ENCLOSURE**

- Small footprint: 1810mm long x 1550mm wide overall.
- Self supporting structure for positioning adjacent to mezzanine floor.
- Full height wire mesh enclosure to 4 sides with single gate at lower and upper levels.
- Enclosed at upper level.
- Gates electrically and mechanically interlocked to prevent opening when the lift is not parked and also to prevent lift motion.
- Enclosure extending approximately 1300mm above mezzanine floor.
- Access through gate restricted to 1100mm high to prevent operator access.