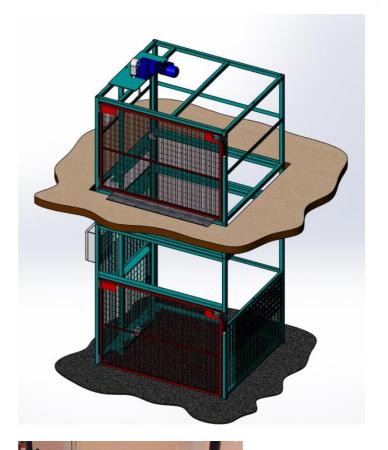

# **MEZZLITE**

This is the ideal Mezzanine Goods Lift for lifting up to 250kg. It is smaller than a Heavy Duty Mezzanine Goods Lift meaning the amount of space taken up by the unit is minimal. No pit, no ramp and with our new modular construction installation time is also reduced.

The new Mezzanine Floor lift – the MezzLite is the Goods Only no operator access\* lifting solution for utilising space and maximising operation. With this new modular construction the travel height can be built to order, with no ramp required and installation time is reduced.

#### **ENCLOSURE**

- Small footprint: 1810mm long x 1550mm wide overall.
- Self supporting structure for positioning adjacent to mezzanine floor.
- Full height wire mesh enclosure to 4 sides with single gate at lower and upper levels.
- Enclosed at upper level.
- Gates electrically and mechanically interlocked to prevent opening when the lift is not parked and also to prevent lift motion.
- Enclosure extending approximately 1300mm above mezzanine floor.
- Access through gate restricted to 1100mm high to prevent operator access.