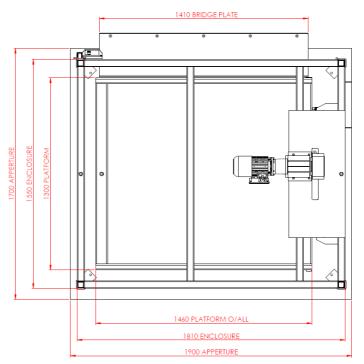

### STANDARD TECHNICAL SPECIFICATION

- Maximum lift capacity 250kg uniformly distributed over platform.
- 3300mm maximum lift height (actual height built to order).
- Lowered platform height 8mm with chamfered leading edge for loading/unloading (no requirement for a pit or ramp).
- 1300mm x 1300mm useable area on platform.
- · One day installation time.
- Ultra quiet.
- Plug & Play.

#### **ENCLOSURE**

- Small footprint: 1810mm long x 1550mm wide overall.
- Self supporting structure for positioning adjacent to mezzanine floor.
- Full height wire mesh enclosure to 4 sides with single gate at lower and upper levels.
- Enclosed at upper level.
- Gates electrically and mechanically interlocked to prevent opening when the lift is not parked and also to prevent lift motion.
- Enclosure extending approximately 1300mm above mezzanine floor.
- Access through gate restricted to 1100mm high to prevent operator access.