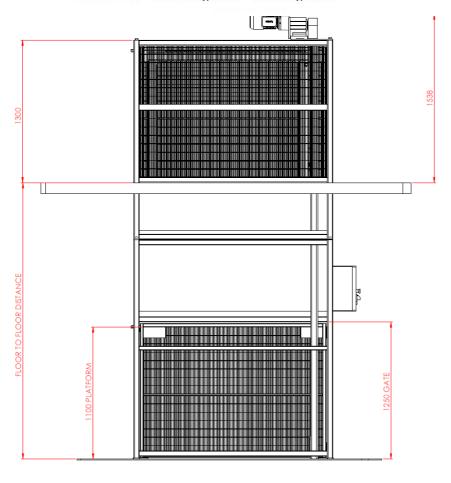

### STANDARD TECHNICAL SPECIFICATION

- Maximum lift capacity 250kg uniformly distributed over platform.
- 3300mm maximum lift height (actual height built to order).
- Lowered platform height 8mm with chamfered leading edge for loading/unloading (no requirement for a pit or ramp).
- 1300mm x 1300mm useable area on platform.
- · One day installation time.
- Ultra quiet.
- Plug & Play.

#### **ENCLOSURE**

- Small footprint: 1810mm long x 1550mm wide overall.
- Self supporting structure for positioning adjacent to mezzanine floor.
- Full height wire mesh enclosure to 4 sides with single gate at lower and upper levels.
- Enclosed at upper level.
- Gates electrically and mechanically interlocked to prevent opening when the lift is not parked and also to prevent lift motion.
- Enclosure extending approximately 1300mm above mezzanine floor.
- Access through gate restricted to 1100mm high to prevent operator access.

All dimensions are in mm unless otherwise stated