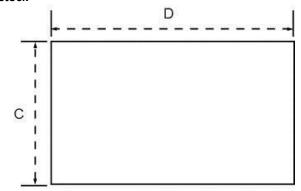

## **TECHNICAL SPECIFICATION**

"U" Shape low profile table (585mm gap for pallet truck access)

|            | CAPACITY | A<br>RAISED<br>HEIGHT | B<br>CLOSED<br>HEIGHT | C<br>PLATFORM<br>WIDTH | D<br>PLATFORM<br>LENGTH | LIFTING<br>TIME | POWER<br>PACK | NET<br>WEIGHT |
|------------|----------|-----------------------|-----------------------|------------------------|-------------------------|-----------------|---------------|---------------|
| BD-HU-1000 | 1000KG   | 875mm                 | 90mm                  | 1140mm                 | 1450mm                  | 21 sec          | AC 0.75       | 280KG         |

Standard low profile table (these tables are supplied with loading ramps 905mm long, 1140mm wide - against the short side)

|            | CAPACITY | A<br>RAISED | B<br>CLOSED | C<br>PLATFORM | D<br>PLATFORM | LIFTING<br>TIME | POWER<br>PACK | NET<br>WEIGHT |
|------------|----------|-------------|-------------|---------------|---------------|-----------------|---------------|---------------|
|            |          | HEIGHT      | HEIGHT      | WIDTH         | LENGTH        | THVIL           | FACI          | WEIGIII       |
| BD-HY-1001 | 1000KG   | 875mm       | 90mm        | 1140mm        | 1450mm        | 21 sec          | AC 0.75       | 280KG         |

## Both models are held in stock

side elevation

platform specification