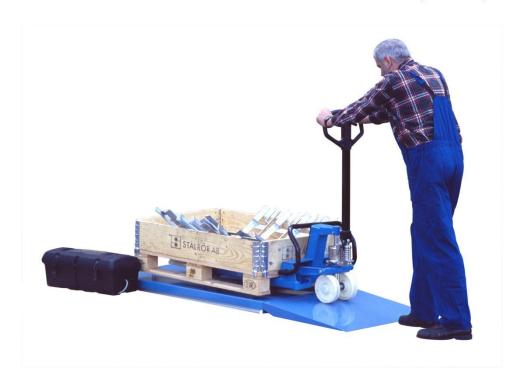

Standard low profile table (these tables are supplied with loading ramps 905mm long, 1140mm wide - against the short side)

|            | CAPACITY | A<br>RAISED | B<br>CLOSED | C<br>PLATFORM | D<br>PLATFORM | LIFTING<br>TIME | POWER<br>PACK | NET<br>WEIGHT |
|------------|----------|-------------|-------------|---------------|---------------|-----------------|---------------|---------------|
|            |          | HEIGHT      | HEIGHT      | WIDTH         | LENGTH        | THVIL           | FACI          | WEIGIII       |
| BD-HY-1001 | 1000KG   | 875mm       | 90mm        | 1140mm        | 1450mm        | 21 sec          | AC 0.75       | 280KG         |