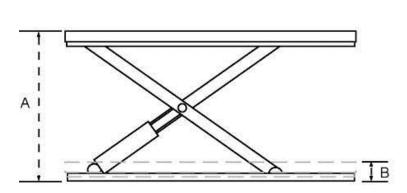

## **TECHNICAL SPECIFICATION**

"U" Shape low profile table (585mm gap for pallet truck access)

|            | CAPACITY | A<br>RAISED<br>HEIGHT | B<br>CLOSED<br>HEIGHT | C<br>PLATFORM<br>WIDTH | D<br>PLATFORM<br>LENGTH | LIFTING<br>TIME | POWER<br>PACK | NET<br>WEIGHT |
|------------|----------|-----------------------|-----------------------|------------------------|-------------------------|-----------------|---------------|---------------|
| BD-HU-1000 | 1000KG   | 875mm                 | 90mm                  | 1140mm                 | 1450mm                  | 21 sec          | AC 0.75       | 280KG         |

Standard low profile table (these tables are supplied with loading ramps 905mm long, 1140mm wide - against the short side)

|            | CAPACITY | A<br>RAISED | B<br>CLOSED | C<br>PLATFORM | D<br>PLATFORM | LIFTING<br>TIME | POWER<br>PACK | NET<br>WEIGHT |
|------------|----------|-------------|-------------|---------------|---------------|-----------------|---------------|---------------|
|            |          | HEIGHT      | HEIGHT      | WIDTH         | LENGTH        | THVIL           | FACI          | WEIGIII       |
| BD-HY-1001 | 1000KG   | 875mm       | 90mm        | 1140mm        | 1450mm        | 21 sec          | AC 0.75       | 280KG         |

## Both models are held in stock

side elevation

platform specification