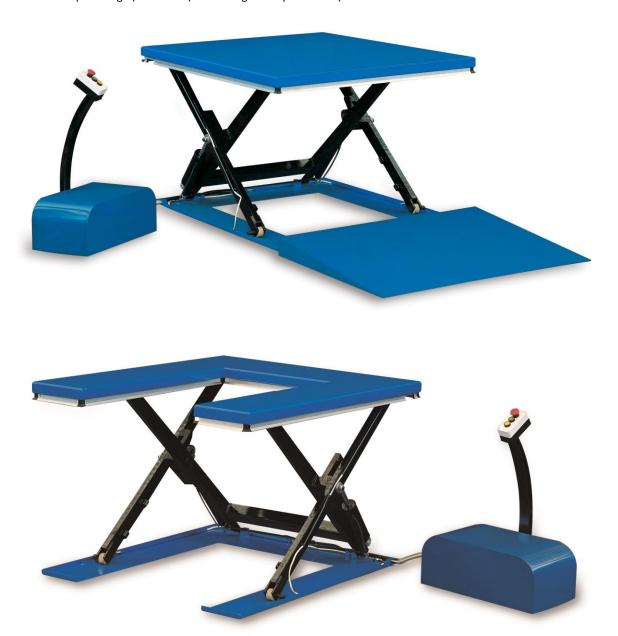

## LOW PROFILE STATIC SCISSOR TABLE

- 1000kg capacity
- Standard or U shaped design (Euro Pallet) for loading with a pallet truck)

## **TECHNICAL FEATURES**

- 3 Phase mains powered tables, 13amp isolator
- These tables achieve a low closed height, eliminating the need for pit installation
- All tables are manufactured to European standard EN1570:2011
- Remote power pack mounted on pedestal, protected to IP 54
- Suitable for light, infrequent use
- Upper platform fitted with safety trip bar to prevent decent on detection of obstruction
- Check valve included for slow, controlled lowering in the event of a burst hose. The safety trip bar will still prevent the table from dropping altogether if it is still powered.
- Removable lifting eyes to facilitate handling installation and inspection

## **TECHNICAL SPECIFICATION**

"U" Shape low profile table (585mm gap for pallet truck access)

|            | CAPACITY | A<br>RAISED<br>HEIGHT | B<br>CLOSED<br>HEIGHT | C<br>PLATFORM<br>WIDTH | D<br>PLATFORM<br>LENGTH | LIFTING<br>TIME | POWER<br>PACK | NET<br>WEIGHT |
|------------|----------|-----------------------|-----------------------|------------------------|-------------------------|-----------------|---------------|---------------|
| BD-HU-1000 | 1000KG   | 875mm                 | 90mm                  | 1140mm                 | 1450mm                  | 21 sec          | AC 0.75       | 280KG         |

Standard low profile table (these tables are supplied with loading ramps 905mm long, 1140mm wide - against the short side)

|            | CAPACITY | A<br>RAISED | B<br>CLOSED | C<br>PLATFORM | D<br>PLATFORM | LIFTING<br>TIME | POWER<br>PACK | NET<br>WEIGHT |
|------------|----------|-------------|-------------|---------------|---------------|-----------------|---------------|---------------|
|            |          | HEIGHT      | HEIGHT      | WIDTH         | LENGTH        | THVIL           | FACI          | WEIGIII       |
| BD-HY-1001 | 1000KG   | 875mm       | 90mm        | 1140mm        | 1450mm        | 21 sec          | AC 0.75       | 280KG         |