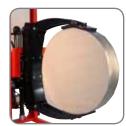

The reels are fixed with gripping arms, having rubber-covered gripping pads to achieve the largest friction and to ensure a gentle grip. The Reel Rotator manages soft as well as smooth and hard reels.