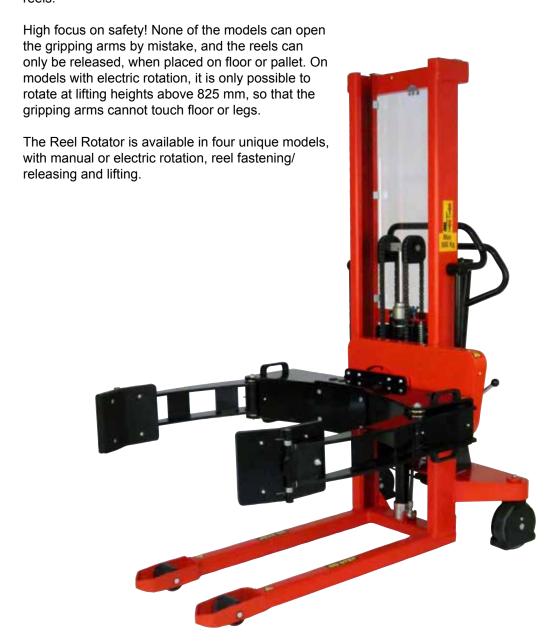

## Reel Rotator - handling of heavy reels

When transporting, lifting and rotating heavy reels, the Reel Rotator is the perfect choice! It is compact, very manoeuvrable and ensures the user ergonomically correct working conditions.

The reels are fixed with gripping arms, having rubber-covered gripping pads to achieve the largest friction and to ensure a gentle grip. The Reel Rotator manages soft as well as smooth and hard reels.

Opening the gripping arms by mistake is not possible. Clear indication whether the clamping force is sufficient for lifting/ rotating.

All models are available with straddle legs.

The electric trucks have remote control for reel fastening/ releasing.