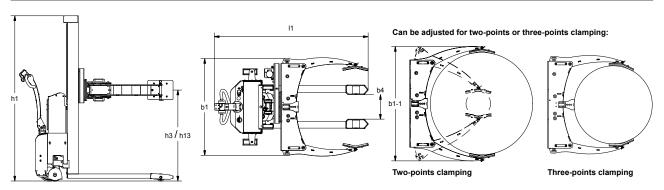

The reels are fixed with gripping arms, having rubber-covered gripping pads to achieve the largest friction and to ensure a gentle grip. The Reel Rotator manages soft as well as smooth and hard reels.

## **Technical Specifications**

Available in four models and can handle

- Vertical reels placed on floor or pallet
- Horizontal and vertical reels that are clear off the floor

On trucks with manual rotation, the tilt degree can be set for every 90° (with a locking system). Trucks with electric rotation have programmable tilt degree.

Opening the gripping arms by mistake is not possible. Clear indication whether the clamping force is sufficient for lifting/ rotating.

All models are available with straddle legs.

The electric trucks have remote control for reel fastening/ releasing.

| Product (measured in mm)         |                  | LFRRM 1001                                                                      | ELFRRM 1001   | ELFRRE 1001   | SELFRRE MAXI 1002                                         |
|----------------------------------|------------------|---------------------------------------------------------------------------------|---------------|---------------|-----------------------------------------------------------|
| Capacity in kg                   |                  | 500                                                                             | 500           | 500           | 500                                                       |
| Reel diameter                    |                  | 120 - 1250 (two-points clamping: 120 - 1250, three-points clamping: 800 - 1250) |               |               |                                                           |
| Opening gripping arms            |                  | max. 1300                                                                       |               |               |                                                           |
| Lifting height                   | h <sub>3</sub>   | 1750                                                                            |               |               |                                                           |
| Overall height                   | h <sub>1</sub>   | 1925                                                                            |               |               | 1930                                                      |
| Overall width                    | b <sub>1</sub>   | 1130                                                                            |               |               |                                                           |
| Overall width gripping arms      | b <sub>1-1</sub> | 1430                                                                            |               |               |                                                           |
| Width between legs               | b <sub>4</sub>   | 285                                                                             |               |               |                                                           |
| Overall length                   | l <sub>1</sub>   | 1620                                                                            | 1730          | 1730          | 1795                                                      |
| Lowered height                   | h <sub>13</sub>  | 225                                                                             |               |               |                                                           |
| Rotation height                  |                  | min. 825                                                                        |               |               |                                                           |
| Gangway                          | A <sub>st</sub>  | 2290 - tests show that 1700 mm are enough                                       |               |               | 2200 - tests show that 1700<br>mm are enough              |
| Turning angle of the wheels      |                  | 210°                                                                            |               |               |                                                           |
| Driving motor                    |                  |                                                                                 |               |               | 1,2 kW 24 V speed control electronically variable         |
| Driving speed with/without load  |                  |                                                                                 |               |               | Below 500mm lift: 5/6 km/h,<br>over 500 mm lift: 3/4 km/h |
| Pump motor                       |                  |                                                                                 | 1,1 kW 12 V   | 1,1 kW 12 V   | 1,2 kW 24 V                                               |
| Lifting speed with/without load  |                  | Normal/quick: 8/26 mm per pump                                                  | 0,05/0,07 m/s | 0,05/0,07 m/s | 0,07/0,12 m/s                                             |
| Lowering speed with/without load |                  | Max. 0,19 m/s/Max. 0,07 m/s                                                     | 0,12/0,04 m/s | 0,12/0,04 m/s | 0,12/0,07 m/s                                             |
| Weight in kg (no battery)        |                  | 380                                                                             | 410           | 410           | 480                                                       |