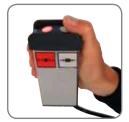

Opening the gripping arms by mistake is not possible. Clear indication whether the clamping force is sufficient for lifting/ rotating.

All models are available with straddle legs.

The electric trucks have remote control for reel fastening/ releasing.