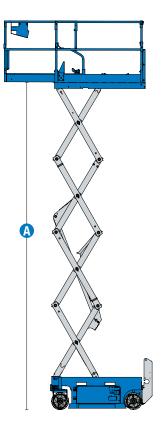

## **Specifications**

| Models                                                                                                                                                                                                                                                                                                                                                                                                                                                                                                                                                                                                                                                                                                                                                                                                                                                                                                                                                                                                                                                                                                                                                                                                                                                                                                                                                                                                                                                                                                                                                                                                                                                                                                                                                                                                                                                                                                                                                                                                                                                                                                                | GS-1930     |         | GS-1       | GS-1932 |  |
|-----------------------------------------------------------------------------------------------------------------------------------------------------------------------------------------------------------------------------------------------------------------------------------------------------------------------------------------------------------------------------------------------------------------------------------------------------------------------------------------------------------------------------------------------------------------------------------------------------------------------------------------------------------------------------------------------------------------------------------------------------------------------------------------------------------------------------------------------------------------------------------------------------------------------------------------------------------------------------------------------------------------------------------------------------------------------------------------------------------------------------------------------------------------------------------------------------------------------------------------------------------------------------------------------------------------------------------------------------------------------------------------------------------------------------------------------------------------------------------------------------------------------------------------------------------------------------------------------------------------------------------------------------------------------------------------------------------------------------------------------------------------------------------------------------------------------------------------------------------------------------------------------------------------------------------------------------------------------------------------------------------------------------------------------------------------------------------------------------------------------|-------------|---------|------------|---------|--|
| Measurements                                                                                                                                                                                                                                                                                                                                                                                                                                                                                                                                                                                                                                                                                                                                                                                                                                                                                                                                                                                                                                                                                                                                                                                                                                                                                                                                                                                                                                                                                                                                                                                                                                                                                                                                                                                                                                                                                                                                                                                                                                                                                                          | US          | Metric  | US         | Metric  |  |
| Working height max indoor <sup>(1)</sup>                                                                                                                                                                                                                                                                                                                                                                                                                                                                                                                                                                                                                                                                                                                                                                                                                                                                                                                                                                                                                                                                                                                                                                                                                                                                                                                                                                                                                                                                                                                                                                                                                                                                                                                                                                                                                                                                                                                                                                                                                                                                              | 25 ft 3 in  | 7.85 m  | 25 ft 3 in | 7.85 m  |  |
| Working height max outdoor <sup>(1)</sup>                                                                                                                                                                                                                                                                                                                                                                                                                                                                                                                                                                                                                                                                                                                                                                                                                                                                                                                                                                                                                                                                                                                                                                                                                                                                                                                                                                                                                                                                                                                                                                                                                                                                                                                                                                                                                                                                                                                                                                                                                                                                             | 20 ft 8 in  | 6.47 m  | 20ft 8in   | 6.47 m  |  |
| A Platform height max indoor                                                                                                                                                                                                                                                                                                                                                                                                                                                                                                                                                                                                                                                                                                                                                                                                                                                                                                                                                                                                                                                                                                                                                                                                                                                                                                                                                                                                                                                                                                                                                                                                                                                                                                                                                                                                                                                                                                                                                                                                                                                                                          | 19 ft 3 in  | 5.85 m  | 19ft 3in   | 5.85 m  |  |
| Platform height max outdoor                                                                                                                                                                                                                                                                                                                                                                                                                                                                                                                                                                                                                                                                                                                                                                                                                                                                                                                                                                                                                                                                                                                                                                                                                                                                                                                                                                                                                                                                                                                                                                                                                                                                                                                                                                                                                                                                                                                                                                                                                                                                                           | 14 ft 8 in  | 4.47 m  | 14ft 8in   | 4.47 m  |  |
| B Platform height - stowed                                                                                                                                                                                                                                                                                                                                                                                                                                                                                                                                                                                                                                                                                                                                                                                                                                                                                                                                                                                                                                                                                                                                                                                                                                                                                                                                                                                                                                                                                                                                                                                                                                                                                                                                                                                                                                                                                                                                                                                                                                                                                            | 3ft 5in     | 1.04 m  | 3ft 5in    | 1.04 m  |  |
| Platform length - outside                                                                                                                                                                                                                                                                                                                                                                                                                                                                                                                                                                                                                                                                                                                                                                                                                                                                                                                                                                                                                                                                                                                                                                                                                                                                                                                                                                                                                                                                                                                                                                                                                                                                                                                                                                                                                                                                                                                                                                                                                                                                                             | 5ft 5in     | 1.64 m  | 5ft 5in    | 1.66 m  |  |
| Platform length - outside, extended                                                                                                                                                                                                                                                                                                                                                                                                                                                                                                                                                                                                                                                                                                                                                                                                                                                                                                                                                                                                                                                                                                                                                                                                                                                                                                                                                                                                                                                                                                                                                                                                                                                                                                                                                                                                                                                                                                                                                                                                                                                                                   | 8ft 5in     | 2.55 m  | 8 ft 5 in  | 2.55 m  |  |
| Slide-out platform extension deck - length                                                                                                                                                                                                                                                                                                                                                                                                                                                                                                                                                                                                                                                                                                                                                                                                                                                                                                                                                                                                                                                                                                                                                                                                                                                                                                                                                                                                                                                                                                                                                                                                                                                                                                                                                                                                                                                                                                                                                                                                                                                                            | 2ft 11.8in  | 0.91 m  | 3ft        | 0.91 m  |  |
| D Platform width - outside                                                                                                                                                                                                                                                                                                                                                                                                                                                                                                                                                                                                                                                                                                                                                                                                                                                                                                                                                                                                                                                                                                                                                                                                                                                                                                                                                                                                                                                                                                                                                                                                                                                                                                                                                                                                                                                                                                                                                                                                                                                                                            | 2 ft 5.9 in | 0.76 m  | 29.9 in    | 0.76 m  |  |
| Guardrail height                                                                                                                                                                                                                                                                                                                                                                                                                                                                                                                                                                                                                                                                                                                                                                                                                                                                                                                                                                                                                                                                                                                                                                                                                                                                                                                                                                                                                                                                                                                                                                                                                                                                                                                                                                                                                                                                                                                                                                                                                                                                                                      | 3 ft 7 in   | 1.10 m  | 3 ft 7 in  | 1.10 m  |  |
| Toeboard height                                                                                                                                                                                                                                                                                                                                                                                                                                                                                                                                                                                                                                                                                                                                                                                                                                                                                                                                                                                                                                                                                                                                                                                                                                                                                                                                                                                                                                                                                                                                                                                                                                                                                                                                                                                                                                                                                                                                                                                                                                                                                                       | 6 in        | 15 cm   | 6 in       | 15 cm   |  |
| Machine Height - stowed (folding rails)                                                                                                                                                                                                                                                                                                                                                                                                                                                                                                                                                                                                                                                                                                                                                                                                                                                                                                                                                                                                                                                                                                                                                                                                                                                                                                                                                                                                                                                                                                                                                                                                                                                                                                                                                                                                                                                                                                                                                                                                                                                                               | 7 ft 1 in   | 2.16 m  | 7 ft 1 in  | 2.16 m  |  |
| Machine Height - stowed (rails lowered)                                                                                                                                                                                                                                                                                                                                                                                                                                                                                                                                                                                                                                                                                                                                                                                                                                                                                                                                                                                                                                                                                                                                                                                                                                                                                                                                                                                                                                                                                                                                                                                                                                                                                                                                                                                                                                                                                                                                                                                                                                                                               | 5 ft 11 in  | 1.80 m  | 5 ft 11 in | 1.80 m  |  |
| Delight Length machine - stowed                                                                                                                                                                                                                                                                                                                                                                                                                                                                                                                                                                                                                                                                                                                                                                                                                                                                                                                                                                                                                                                                                                                                                                                                                                                                                                                                                                                                                                                                                                                                                                                                                                                                                                                                                                                                                                                                                                                                                                                                                                                                                       | 6 ft        | 1.83 m  | 6 ft       | 1.83 m  |  |
| Dength machine - stowed, extended                                                                                                                                                                                                                                                                                                                                                                                                                                                                                                                                                                                                                                                                                                                                                                                                                                                                                                                                                                                                                                                                                                                                                                                                                                                                                                                                                                                                                                                                                                                                                                                                                                                                                                                                                                                                                                                                                                                                                                                                                                                                                     | 8 ft 11 in  | 2.73 m  | 8 ft 11 in | 2.72 m  |  |
| G Width                                                                                                                                                                                                                                                                                                                                                                                                                                                                                                                                                                                                                                                                                                                                                                                                                                                                                                                                                                                                                                                                                                                                                                                                                                                                                                                                                                                                                                                                                                                                                                                                                                                                                                                                                                                                                                                                                                                                                                                                                                                                                                               | 2ft 6.2in   | 0.77 m  | 32.2 in    | 0.82 m  |  |
| Wheelbase     Wheelba | 4ft 4in     | 1.32 m  | 4ft 4in    | 1.32 m  |  |
| D Ground clearance (center) - pothole guards retracted                                                                                                                                                                                                                                                                                                                                                                                                                                                                                                                                                                                                                                                                                                                                                                                                                                                                                                                                                                                                                                                                                                                                                                                                                                                                                                                                                                                                                                                                                                                                                                                                                                                                                                                                                                                                                                                                                                                                                                                                                                                                | 3.2 in      | 8 cm    | 3.2 in     | 8 cm    |  |
| Ground clearance - pothole guards deployed                                                                                                                                                                                                                                                                                                                                                                                                                                                                                                                                                                                                                                                                                                                                                                                                                                                                                                                                                                                                                                                                                                                                                                                                                                                                                                                                                                                                                                                                                                                                                                                                                                                                                                                                                                                                                                                                                                                                                                                                                                                                            | 0.9 in      | 2.30 cm | 0.9 in     | 2.30 cm |  |