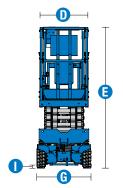

## **Specifications**

| Models                                                                                                                                                                                                                                                                                                                                                                                                                                                                                                                                                                                                                                                                                                                                                                                                                                                                                                                                                                                                                                                                                                                                                                                                                                                                                                                                                                                                                                                                                                                                                                                                                                                                                                                                                                                                                                                                                                                                                                                                                                                                                                                | GS-1930     |         | GS-1       | GS-1932 |  |
|-----------------------------------------------------------------------------------------------------------------------------------------------------------------------------------------------------------------------------------------------------------------------------------------------------------------------------------------------------------------------------------------------------------------------------------------------------------------------------------------------------------------------------------------------------------------------------------------------------------------------------------------------------------------------------------------------------------------------------------------------------------------------------------------------------------------------------------------------------------------------------------------------------------------------------------------------------------------------------------------------------------------------------------------------------------------------------------------------------------------------------------------------------------------------------------------------------------------------------------------------------------------------------------------------------------------------------------------------------------------------------------------------------------------------------------------------------------------------------------------------------------------------------------------------------------------------------------------------------------------------------------------------------------------------------------------------------------------------------------------------------------------------------------------------------------------------------------------------------------------------------------------------------------------------------------------------------------------------------------------------------------------------------------------------------------------------------------------------------------------------|-------------|---------|------------|---------|--|
| Measurements                                                                                                                                                                                                                                                                                                                                                                                                                                                                                                                                                                                                                                                                                                                                                                                                                                                                                                                                                                                                                                                                                                                                                                                                                                                                                                                                                                                                                                                                                                                                                                                                                                                                                                                                                                                                                                                                                                                                                                                                                                                                                                          | US          | Metric  | US         | Metric  |  |
| Working height max indoor <sup>(1)</sup>                                                                                                                                                                                                                                                                                                                                                                                                                                                                                                                                                                                                                                                                                                                                                                                                                                                                                                                                                                                                                                                                                                                                                                                                                                                                                                                                                                                                                                                                                                                                                                                                                                                                                                                                                                                                                                                                                                                                                                                                                                                                              | 25 ft 3 in  | 7.85 m  | 25 ft 3 in | 7.85 m  |  |
| Working height max outdoor <sup>(1)</sup>                                                                                                                                                                                                                                                                                                                                                                                                                                                                                                                                                                                                                                                                                                                                                                                                                                                                                                                                                                                                                                                                                                                                                                                                                                                                                                                                                                                                                                                                                                                                                                                                                                                                                                                                                                                                                                                                                                                                                                                                                                                                             | 20 ft 8 in  | 6.47 m  | 20ft 8in   | 6.47 m  |  |
| A Platform height max indoor                                                                                                                                                                                                                                                                                                                                                                                                                                                                                                                                                                                                                                                                                                                                                                                                                                                                                                                                                                                                                                                                                                                                                                                                                                                                                                                                                                                                                                                                                                                                                                                                                                                                                                                                                                                                                                                                                                                                                                                                                                                                                          | 19 ft 3 in  | 5.85 m  | 19ft 3in   | 5.85 m  |  |
| Platform height max outdoor                                                                                                                                                                                                                                                                                                                                                                                                                                                                                                                                                                                                                                                                                                                                                                                                                                                                                                                                                                                                                                                                                                                                                                                                                                                                                                                                                                                                                                                                                                                                                                                                                                                                                                                                                                                                                                                                                                                                                                                                                                                                                           | 14 ft 8 in  | 4.47 m  | 14ft 8in   | 4.47 m  |  |
| B Platform height - stowed                                                                                                                                                                                                                                                                                                                                                                                                                                                                                                                                                                                                                                                                                                                                                                                                                                                                                                                                                                                                                                                                                                                                                                                                                                                                                                                                                                                                                                                                                                                                                                                                                                                                                                                                                                                                                                                                                                                                                                                                                                                                                            | 3ft 5in     | 1.04 m  | 3ft 5in    | 1.04 m  |  |
| Platform length - outside                                                                                                                                                                                                                                                                                                                                                                                                                                                                                                                                                                                                                                                                                                                                                                                                                                                                                                                                                                                                                                                                                                                                                                                                                                                                                                                                                                                                                                                                                                                                                                                                                                                                                                                                                                                                                                                                                                                                                                                                                                                                                             | 5ft 5in     | 1.64 m  | 5ft 5in    | 1.66 m  |  |
| Platform length - outside, extended                                                                                                                                                                                                                                                                                                                                                                                                                                                                                                                                                                                                                                                                                                                                                                                                                                                                                                                                                                                                                                                                                                                                                                                                                                                                                                                                                                                                                                                                                                                                                                                                                                                                                                                                                                                                                                                                                                                                                                                                                                                                                   | 8ft 5in     | 2.55 m  | 8 ft 5 in  | 2.55 m  |  |
| Slide-out platform extension deck - length                                                                                                                                                                                                                                                                                                                                                                                                                                                                                                                                                                                                                                                                                                                                                                                                                                                                                                                                                                                                                                                                                                                                                                                                                                                                                                                                                                                                                                                                                                                                                                                                                                                                                                                                                                                                                                                                                                                                                                                                                                                                            | 2ft 11.8in  | 0.91 m  | 3ft        | 0.91 m  |  |
| D Platform width - outside                                                                                                                                                                                                                                                                                                                                                                                                                                                                                                                                                                                                                                                                                                                                                                                                                                                                                                                                                                                                                                                                                                                                                                                                                                                                                                                                                                                                                                                                                                                                                                                                                                                                                                                                                                                                                                                                                                                                                                                                                                                                                            | 2 ft 5.9 in | 0.76 m  | 29.9 in    | 0.76 m  |  |
| Guardrail height                                                                                                                                                                                                                                                                                                                                                                                                                                                                                                                                                                                                                                                                                                                                                                                                                                                                                                                                                                                                                                                                                                                                                                                                                                                                                                                                                                                                                                                                                                                                                                                                                                                                                                                                                                                                                                                                                                                                                                                                                                                                                                      | 3 ft 7 in   | 1.10 m  | 3 ft 7 in  | 1.10 m  |  |
| Toeboard height                                                                                                                                                                                                                                                                                                                                                                                                                                                                                                                                                                                                                                                                                                                                                                                                                                                                                                                                                                                                                                                                                                                                                                                                                                                                                                                                                                                                                                                                                                                                                                                                                                                                                                                                                                                                                                                                                                                                                                                                                                                                                                       | 6 in        | 15 cm   | 6 in       | 15 cm   |  |
| Machine Height - stowed (folding rails)                                                                                                                                                                                                                                                                                                                                                                                                                                                                                                                                                                                                                                                                                                                                                                                                                                                                                                                                                                                                                                                                                                                                                                                                                                                                                                                                                                                                                                                                                                                                                                                                                                                                                                                                                                                                                                                                                                                                                                                                                                                                               | 7 ft 1 in   | 2.16 m  | 7 ft 1 in  | 2.16 m  |  |
| Machine Height - stowed (rails lowered)                                                                                                                                                                                                                                                                                                                                                                                                                                                                                                                                                                                                                                                                                                                                                                                                                                                                                                                                                                                                                                                                                                                                                                                                                                                                                                                                                                                                                                                                                                                                                                                                                                                                                                                                                                                                                                                                                                                                                                                                                                                                               | 5 ft 11 in  | 1.80 m  | 5 ft 11 in | 1.80 m  |  |
| Delight Length machine - stowed                                                                                                                                                                                                                                                                                                                                                                                                                                                                                                                                                                                                                                                                                                                                                                                                                                                                                                                                                                                                                                                                                                                                                                                                                                                                                                                                                                                                                                                                                                                                                                                                                                                                                                                                                                                                                                                                                                                                                                                                                                                                                       | 6 ft        | 1.83 m  | 6 ft       | 1.83 m  |  |
| Dength machine - stowed, extended                                                                                                                                                                                                                                                                                                                                                                                                                                                                                                                                                                                                                                                                                                                                                                                                                                                                                                                                                                                                                                                                                                                                                                                                                                                                                                                                                                                                                                                                                                                                                                                                                                                                                                                                                                                                                                                                                                                                                                                                                                                                                     | 8 ft 11 in  | 2.73 m  | 8 ft 11 in | 2.72 m  |  |
| G Width                                                                                                                                                                                                                                                                                                                                                                                                                                                                                                                                                                                                                                                                                                                                                                                                                                                                                                                                                                                                                                                                                                                                                                                                                                                                                                                                                                                                                                                                                                                                                                                                                                                                                                                                                                                                                                                                                                                                                                                                                                                                                                               | 2ft 6.2in   | 0.77 m  | 32.2 in    | 0.82 m  |  |
| Wheelbase     Wheelba | 4ft 4in     | 1.32 m  | 4ft 4in    | 1.32 m  |  |
| D Ground clearance (center) - pothole guards retracted                                                                                                                                                                                                                                                                                                                                                                                                                                                                                                                                                                                                                                                                                                                                                                                                                                                                                                                                                                                                                                                                                                                                                                                                                                                                                                                                                                                                                                                                                                                                                                                                                                                                                                                                                                                                                                                                                                                                                                                                                                                                | 3.2 in      | 8 cm    | 3.2 in     | 8 cm    |  |
| Ground clearance - pothole guards deployed                                                                                                                                                                                                                                                                                                                                                                                                                                                                                                                                                                                                                                                                                                                                                                                                                                                                                                                                                                                                                                                                                                                                                                                                                                                                                                                                                                                                                                                                                                                                                                                                                                                                                                                                                                                                                                                                                                                                                                                                                                                                            | 0.9 in      | 2.30 cm | 0.9 in     | 2.30 cm |  |