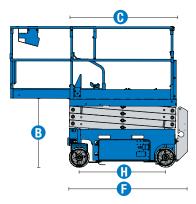

## **Specifications**

| Models                                                                                                                                                                                                                                                                                                                                                                                                                                                                                                                                                                                                                                                                                                                                                                                                                                                                                                                                                                                                                                                                                                                                                                                                                                                                                                                                                                                                                                                                                                                                                                                                                                                                                                                                                                                                                                                                                                                                                                                                                                                                                                                | GS-1930     |         | GS-1       | GS-1932 |  |
|-----------------------------------------------------------------------------------------------------------------------------------------------------------------------------------------------------------------------------------------------------------------------------------------------------------------------------------------------------------------------------------------------------------------------------------------------------------------------------------------------------------------------------------------------------------------------------------------------------------------------------------------------------------------------------------------------------------------------------------------------------------------------------------------------------------------------------------------------------------------------------------------------------------------------------------------------------------------------------------------------------------------------------------------------------------------------------------------------------------------------------------------------------------------------------------------------------------------------------------------------------------------------------------------------------------------------------------------------------------------------------------------------------------------------------------------------------------------------------------------------------------------------------------------------------------------------------------------------------------------------------------------------------------------------------------------------------------------------------------------------------------------------------------------------------------------------------------------------------------------------------------------------------------------------------------------------------------------------------------------------------------------------------------------------------------------------------------------------------------------------|-------------|---------|------------|---------|--|
| Measurements                                                                                                                                                                                                                                                                                                                                                                                                                                                                                                                                                                                                                                                                                                                                                                                                                                                                                                                                                                                                                                                                                                                                                                                                                                                                                                                                                                                                                                                                                                                                                                                                                                                                                                                                                                                                                                                                                                                                                                                                                                                                                                          | US          | Metric  | US         | Metric  |  |
| Working height max indoor <sup>(1)</sup>                                                                                                                                                                                                                                                                                                                                                                                                                                                                                                                                                                                                                                                                                                                                                                                                                                                                                                                                                                                                                                                                                                                                                                                                                                                                                                                                                                                                                                                                                                                                                                                                                                                                                                                                                                                                                                                                                                                                                                                                                                                                              | 25 ft 3 in  | 7.85 m  | 25 ft 3 in | 7.85 m  |  |
| Working height max outdoor <sup>(1)</sup>                                                                                                                                                                                                                                                                                                                                                                                                                                                                                                                                                                                                                                                                                                                                                                                                                                                                                                                                                                                                                                                                                                                                                                                                                                                                                                                                                                                                                                                                                                                                                                                                                                                                                                                                                                                                                                                                                                                                                                                                                                                                             | 20 ft 8 in  | 6.47 m  | 20ft 8in   | 6.47 m  |  |
| A Platform height max indoor                                                                                                                                                                                                                                                                                                                                                                                                                                                                                                                                                                                                                                                                                                                                                                                                                                                                                                                                                                                                                                                                                                                                                                                                                                                                                                                                                                                                                                                                                                                                                                                                                                                                                                                                                                                                                                                                                                                                                                                                                                                                                          | 19 ft 3 in  | 5.85 m  | 19ft 3in   | 5.85 m  |  |
| Platform height max outdoor                                                                                                                                                                                                                                                                                                                                                                                                                                                                                                                                                                                                                                                                                                                                                                                                                                                                                                                                                                                                                                                                                                                                                                                                                                                                                                                                                                                                                                                                                                                                                                                                                                                                                                                                                                                                                                                                                                                                                                                                                                                                                           | 14 ft 8 in  | 4.47 m  | 14ft 8in   | 4.47 m  |  |
| B Platform height - stowed                                                                                                                                                                                                                                                                                                                                                                                                                                                                                                                                                                                                                                                                                                                                                                                                                                                                                                                                                                                                                                                                                                                                                                                                                                                                                                                                                                                                                                                                                                                                                                                                                                                                                                                                                                                                                                                                                                                                                                                                                                                                                            | 3ft 5in     | 1.04 m  | 3ft 5in    | 1.04 m  |  |
| Platform length - outside                                                                                                                                                                                                                                                                                                                                                                                                                                                                                                                                                                                                                                                                                                                                                                                                                                                                                                                                                                                                                                                                                                                                                                                                                                                                                                                                                                                                                                                                                                                                                                                                                                                                                                                                                                                                                                                                                                                                                                                                                                                                                             | 5ft 5in     | 1.64 m  | 5ft 5in    | 1.66 m  |  |
| Platform length - outside, extended                                                                                                                                                                                                                                                                                                                                                                                                                                                                                                                                                                                                                                                                                                                                                                                                                                                                                                                                                                                                                                                                                                                                                                                                                                                                                                                                                                                                                                                                                                                                                                                                                                                                                                                                                                                                                                                                                                                                                                                                                                                                                   | 8ft 5in     | 2.55 m  | 8 ft 5 in  | 2.55 m  |  |
| Slide-out platform extension deck - length                                                                                                                                                                                                                                                                                                                                                                                                                                                                                                                                                                                                                                                                                                                                                                                                                                                                                                                                                                                                                                                                                                                                                                                                                                                                                                                                                                                                                                                                                                                                                                                                                                                                                                                                                                                                                                                                                                                                                                                                                                                                            | 2ft 11.8in  | 0.91 m  | 3ft        | 0.91 m  |  |
| D Platform width - outside                                                                                                                                                                                                                                                                                                                                                                                                                                                                                                                                                                                                                                                                                                                                                                                                                                                                                                                                                                                                                                                                                                                                                                                                                                                                                                                                                                                                                                                                                                                                                                                                                                                                                                                                                                                                                                                                                                                                                                                                                                                                                            | 2 ft 5.9 in | 0.76 m  | 29.9 in    | 0.76 m  |  |
| Guardrail height                                                                                                                                                                                                                                                                                                                                                                                                                                                                                                                                                                                                                                                                                                                                                                                                                                                                                                                                                                                                                                                                                                                                                                                                                                                                                                                                                                                                                                                                                                                                                                                                                                                                                                                                                                                                                                                                                                                                                                                                                                                                                                      | 3 ft 7 in   | 1.10 m  | 3 ft 7 in  | 1.10 m  |  |
| Toeboard height                                                                                                                                                                                                                                                                                                                                                                                                                                                                                                                                                                                                                                                                                                                                                                                                                                                                                                                                                                                                                                                                                                                                                                                                                                                                                                                                                                                                                                                                                                                                                                                                                                                                                                                                                                                                                                                                                                                                                                                                                                                                                                       | 6 in        | 15 cm   | 6 in       | 15 cm   |  |
| Machine Height - stowed (folding rails)                                                                                                                                                                                                                                                                                                                                                                                                                                                                                                                                                                                                                                                                                                                                                                                                                                                                                                                                                                                                                                                                                                                                                                                                                                                                                                                                                                                                                                                                                                                                                                                                                                                                                                                                                                                                                                                                                                                                                                                                                                                                               | 7 ft 1 in   | 2.16 m  | 7 ft 1 in  | 2.16 m  |  |
| Machine Height - stowed (rails lowered)                                                                                                                                                                                                                                                                                                                                                                                                                                                                                                                                                                                                                                                                                                                                                                                                                                                                                                                                                                                                                                                                                                                                                                                                                                                                                                                                                                                                                                                                                                                                                                                                                                                                                                                                                                                                                                                                                                                                                                                                                                                                               | 5 ft 11 in  | 1.80 m  | 5 ft 11 in | 1.80 m  |  |
| Delight Length machine - stowed                                                                                                                                                                                                                                                                                                                                                                                                                                                                                                                                                                                                                                                                                                                                                                                                                                                                                                                                                                                                                                                                                                                                                                                                                                                                                                                                                                                                                                                                                                                                                                                                                                                                                                                                                                                                                                                                                                                                                                                                                                                                                       | 6 ft        | 1.83 m  | 6 ft       | 1.83 m  |  |
| Dength machine - stowed, extended                                                                                                                                                                                                                                                                                                                                                                                                                                                                                                                                                                                                                                                                                                                                                                                                                                                                                                                                                                                                                                                                                                                                                                                                                                                                                                                                                                                                                                                                                                                                                                                                                                                                                                                                                                                                                                                                                                                                                                                                                                                                                     | 8 ft 11 in  | 2.73 m  | 8 ft 11 in | 2.72 m  |  |
| G Width                                                                                                                                                                                                                                                                                                                                                                                                                                                                                                                                                                                                                                                                                                                                                                                                                                                                                                                                                                                                                                                                                                                                                                                                                                                                                                                                                                                                                                                                                                                                                                                                                                                                                                                                                                                                                                                                                                                                                                                                                                                                                                               | 2ft 6.2in   | 0.77 m  | 32.2 in    | 0.82 m  |  |
| Wheelbase     Wheelba | 4ft 4in     | 1.32 m  | 4ft 4in    | 1.32 m  |  |
| D Ground clearance (center) - pothole guards retracted                                                                                                                                                                                                                                                                                                                                                                                                                                                                                                                                                                                                                                                                                                                                                                                                                                                                                                                                                                                                                                                                                                                                                                                                                                                                                                                                                                                                                                                                                                                                                                                                                                                                                                                                                                                                                                                                                                                                                                                                                                                                | 3.2 in      | 8 cm    | 3.2 in     | 8 cm    |  |
| Ground clearance - pothole guards deployed                                                                                                                                                                                                                                                                                                                                                                                                                                                                                                                                                                                                                                                                                                                                                                                                                                                                                                                                                                                                                                                                                                                                                                                                                                                                                                                                                                                                                                                                                                                                                                                                                                                                                                                                                                                                                                                                                                                                                                                                                                                                            | 0.9 in      | 2.30 cm | 0.9 in     | 2.30 cm |  |