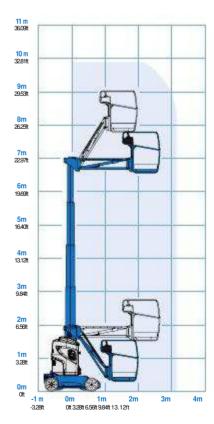

### Range Of Motion GR-26 J

<sup>\*</sup> The metric equivalent of working height adds 2 m to platform height. U.S. adds 6 ft to platform height. 
\*\* Gradeability applies to driving on slopes. See operator's manual for details regarding slope ratings. 
\*\* Weight will vary depending on options and/or country standards.

#### GR™-26J

- 9.85 m (32 ft 4 in) working height
- 3.15 m (10 ft 3 in) working horizontal
- 6.70 m (21 ft 10.5 in) up-and-over clearance
- 200 kg (440 lbs) lift capacity
- 1.45 m (4 ft 10 in) jib boom with 140° working range