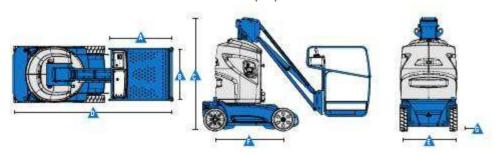

# **Specifications**

| Models                           | GR™-20J |               | GR™-26J |               |
|----------------------------------|---------|---------------|---------|---------------|
| Measurements                     | Metric  | US            | Metric  | US            |
| Working height maximum*          | 7.70 m  | 24 ft 8 in    | 9.85 m  | 32 ft 4 in    |
| Platform height maximum          | 5.70 m  | 18 ft 8 in    | 7.85 m  | 25 ft 9 in    |
| Horizontal reach maximum         | 2.75 m  | 9 ft          | 2.65 m  | 8 ft 8 in     |
| Working horizontal reach maximum | 3.25 m  | 10 ft 7 in    | 3.15 m  | 10 ft 3 in    |
| Up-and-over clearance maximum    | 4.25 m  | 13 ft 10.7 in | 6.70 m  | 21 ft 10.5 in |
| A Platform length                | 75 cm   | 2 ft 5.5 in   | 75 cm   | 2 ft 5.5 in   |
| A Platform width                 | 90 cm   | 2 ft 11 in    | 90 cm   | 2 ft 11 in    |
| Toeboard height                  | 15 cm   | 6 in          | 15 cm   | 6 in          |
| A Height - stowed                | 1.99 m  | 6 ft 6 in     | 1.99 m  | 6 ft 6 in     |
| Length - stowed                  | 2.95 m  | 9 ft 8 in     | 2.82 m  | 9 ft 3 in     |
| Width                            | 99 cm   | 3 ft 3 in     | 99 cm   | 3 ft 3 in     |
| Wheelbase                        | 1.20 m  | 3 ft 11 in    | 1.20 m  | 3 ft 11 in    |
| Ground clearance - centre        | 10 cm   | 4 in          | 10 cm   | 4 in          |