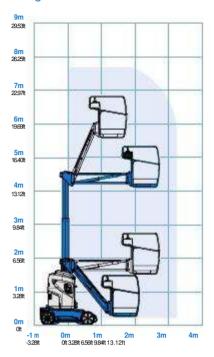

#### Range Of Motion GR-20 J

#### GR™-20J

- 7.70 m (24 ft 8 in) working height
- 3.25 m (10 ft 7 in) working horizontal
- · 4.25 m (13 ft 10.7 in) up-and-over clearance
- 200 kg (440 lbs) lift capacity
- 1.61 m (5 ft 3 in) jib boom with 140° working range