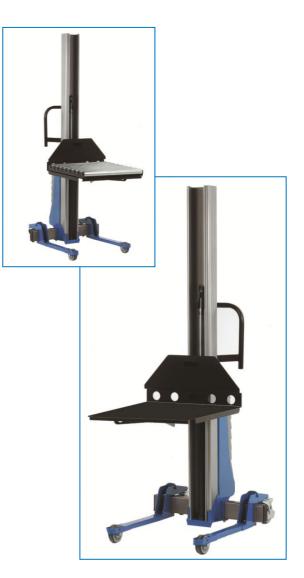

## **TECHNICAL FEATURES**

- 260kg capacity at 300mm load centre
- 1600mm lift
- Battery electric operation
- Standard attachments available are: adjustable forks, platform, roller platform and boom (all mild steel).
- Bespoke attachments are also available i.e. reel handler and dual position carriage:- POA
- Ergonomically designed handles to improve manoeuvrability
- Modular, mild steel design capable of fitting most applications
- High Specification
- Un-rivalled price against specification
- Simple Maintenance 'plug and play' components
- Problem Solver lifts most plastic boxes with ease
- Compact fits through a standard doorway
- High visibility with a single, narrow mast
- Safe to load as it has twin total stop brakes