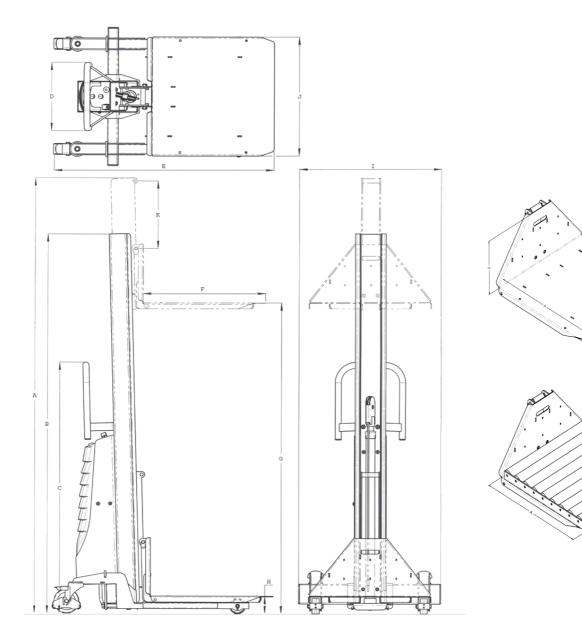

## **TECHNICAL SPECIFICATION**

|                    | Overall height -<br>raised | Overall height -<br>closed | Handle height | Handle width | Overall length | Fork length | Fork height –<br>raised – P1 | Fork height –<br>raised – P2* | Fork height –<br>Iowered – P1 | Fork height –<br>Iowered – P2* | Overall width | Width over Fork | Castor wheel<br>diameter | Load wheel<br>diameter |
|--------------------|----------------------------|----------------------------|---------------|--------------|----------------|-------------|------------------------------|-------------------------------|-------------------------------|--------------------------------|---------------|-----------------|--------------------------|------------------------|
|                    | Α                          | В                          | С             | D            | Е              | F           | G                            | G                             | Н                             | Н                              | I             | J               | -                        | -                      |
| Freedom<br>stacker | 2245                       | 1960                       | 1295          | 350          | 1100           | 550         | 1600                         | 1950*                         | 90                            | 440*                           | 715           | 520             | 125                      | 80                     |

\* Dual position carriage All dimensions are in mm unless otherwise shown