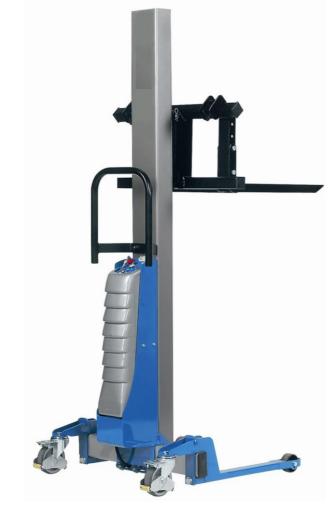

## **FREEDOM STACKER**

## **TECHNICAL FEATURES**

- 260kg capacity at 300mm load centre
- 1600mm lift
- Battery electric operation
- Standard attachments available are: adjustable forks, platform, roller platform and boom (all mild steel).
- Bespoke attachments are also available i.e. reel handler and dual position carriage:- POA
- Ergonomically designed handles to improve manoeuvrability
- Modular, mild steel design capable of fitting most applications
- High Specification
- Un-rivalled price against specification
- Simple Maintenance 'plug and play' components
- Problem Solver lifts most plastic boxes with ease
- Compact fits through a standard doorway
- High visibility with a single, narrow mast
- Safe to load as it has twin total stop brakes