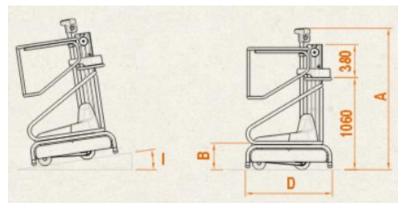

## **40 Move**

Stock Picker

|                                    |                                      | Value     |
|------------------------------------|--------------------------------------|-----------|
| Lift capacity                      |                                      | 150 kg    |
| Operators                          |                                      | 1         |
| Use                                |                                      | internal  |
| Machine weight                     |                                      | 140 kg    |
| Power Source                       |                                      | 24 V      |
| Batteries 12V - AH x 2             |                                      | acid      |
| Battery charger                    |                                      | 110V-220V |
| Driving steering-wheels dimensions |                                      | Ø 190x60  |
| Fixed dimensions                   |                                      | Ø 150x45  |
| Turning radius                     |                                      | 800 mm    |
| Max. lifting speed                 |                                      | 0,08 m/s  |
| Max, lowering speed                |                                      | 0,1 m/s   |
| Max. drive speed stowed            |                                      | 1,0 m/s   |
| Δ                                  | Stowed height                        | 1630 mm   |
| В                                  | Min. platform height from the ground | 310 mm    |
| С                                  | Max. platform height from the ground | 1960 mm   |
| D                                  | Overall machine dimensions           | 995 mm    |
| E                                  |                                      | 995 mm    |
| F                                  |                                      | 740 mm    |
| G                                  | Internal dimensions of the basket    | 650 mm    |
| Н                                  |                                      | 680 mm    |