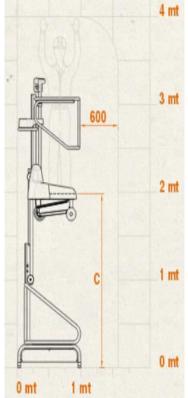

## **40 Move**

Stock Picker

|                                    |                                      | Value     |
|------------------------------------|--------------------------------------|-----------|
| Lift capacity                      |                                      | 150 kg    |
| Operators                          |                                      | 1         |
| Use                                |                                      | internal  |
| Machine weight                     |                                      | 140 kg    |
| Power Source                       |                                      | 24 V      |
| Batteries 12V - AH x 2             |                                      | acid      |
| Battery charger                    |                                      | 110V-220V |
| Driving steering-wheels dimensions |                                      | Ø 190x60  |
| Fixed dimensions                   |                                      | Ø 150x45  |
| Turning radius                     |                                      | 800 mm    |
| Max. lifting speed                 |                                      | 0,08 m/s  |
| Max, lowering speed                |                                      | 0,1 m/s   |
| Max. drive speed stowed            |                                      | 1,0 m/s   |
| Δ                                  | Stowed height                        | 1630 mm   |
| В                                  | Min. platform height from the ground | 310 mm    |
| С                                  | Max. platform height from the ground | 1960 mm   |
| D                                  | Overall machine dimensions           | 995 mm    |
| E                                  |                                      | 995 mm    |
| F                                  |                                      | 740 mm    |
| G                                  | Internal dimensions of the basket    | 650 mm    |
| Н                                  |                                      | 680 mm    |