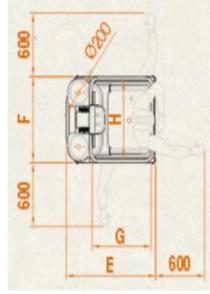

## **40 Move**

Stock Picker

|                                    |                                      | Value     |
|------------------------------------|--------------------------------------|-----------|
| Lift capacity                      |                                      | 150 kg    |
| Operators                          |                                      | 1         |
| Use                                |                                      | internal  |
| Machine weight                     |                                      | 140 kg    |
| Power Source                       |                                      | 24 V      |
| Batteries 12V - AH x 2             |                                      | acid      |
| Battery charger                    |                                      | 110V-220V |
| Driving steering-wheels dimensions |                                      | Ø 190x60  |
| Fixed dimensions                   |                                      | Ø 150x45  |
| Turning radius                     |                                      | 800 mm    |
| Max. lifting speed                 |                                      | 0,08 m/s  |
| Max, lowering speed                |                                      | 0,1 m/s   |
| Max. drive speed stowed            |                                      | 1,0 m/s   |
| Δ                                  | Stowed height                        | 1630 mm   |
| В                                  | Min. platform height from the ground | 310 mm    |
| С                                  | Max. platform height from the ground | 1960 mm   |
| D                                  | Overall machine dimensions           | 995 mm    |
| E                                  |                                      | 995 mm    |
| F                                  |                                      | 740 mm    |
| G                                  | Internal dimensions of the basket    | 650 mm    |
| Н                                  |                                      | 680 mm    |