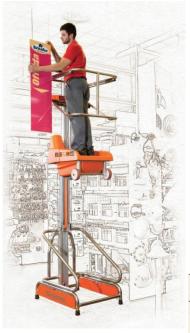

## **40 Move**

Stock Picker

|                                    |                                      | Value     |
|------------------------------------|--------------------------------------|-----------|
| Lift capacity                      |                                      | 150 kg    |
| Operators                          |                                      | 1         |
| Use                                |                                      | internal  |
| Machine weight                     |                                      | 140 kg    |
| Power Source                       |                                      | 24 V      |
| Batteries 12V - AH x 2             |                                      | acid      |
| Battery charger                    |                                      | 110V-220V |
| Driving steering-wheels dimensions |                                      | Ø 190x60  |
| Fixed dimensions                   |                                      | Ø 150x45  |
| Turning radius                     |                                      | 800 mm    |
| Max. lifting speed                 |                                      | 0,08 m/s  |
| Max, lowering speed                |                                      | 0,1 m/s   |
| Max. drive speed stowed            |                                      | 1,0 m/s   |
| Δ                                  | Stowed height                        | 1630 mm   |
| В                                  | Min. platform height from the ground | 310 mm    |
| С                                  | Max. platform height from the ground | 1960 mm   |
| D                                  | Overall machine dimensions           | 995 mm    |
| E                                  |                                      | 995 mm    |
| F                                  |                                      | 740 mm    |
| G                                  | Internal dimensions of the basket    | 650 mm    |
| Н                                  |                                      | 680 mm    |