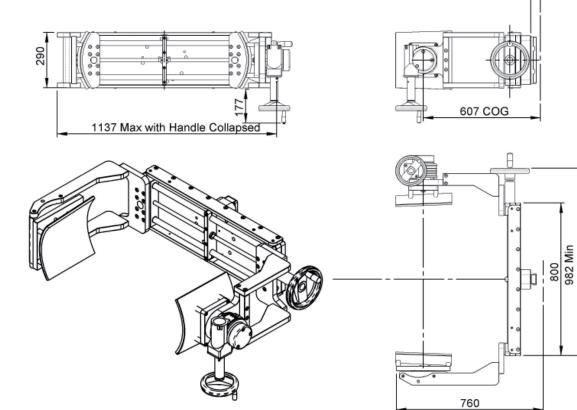

## **Technical Specification**

Maximum Capacity = 200kg

Load Centre = 707mm from face of column

Barrel Diameter = 450-600mm Tapered

Maximum Barrel Length = 600mm

Attachment Mass = 107kg