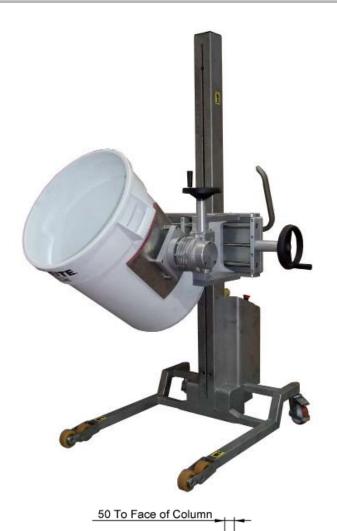

## **Forward Tipping Fixed Drum Clamp**

This New Clamp from Packline offers Forward Tipping Manual Geared Rotation. Unlike the manual forward tipping option this design provides the operator with full control when tipping the barrel forwards. The worm and wheel gearbox will hold the load at any given angle.

The rotation takes place by rotating the front handwheel. The high gear ratio means that the effort required is significantly reduced making this a great option for any operator.

The barrel pads are lined with rubber to ensure a secure grip. Depending on the item being lifted greater clamping torque can be provided to eliminate telescoping or slipping as the lifting takes place.

## **Technical Specification**

Maximum Capacity = 200kg

Load Centre = 707mm from face of column

Barrel Diameter = 450-600mm Tapered

Maximum Barrel Length = 600mm

Attachment Mass = 107kg