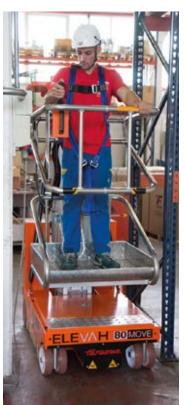

## ELEVAH® 80 65MOVE

## ELEV/H°80-65MOVE

| Max. working height 7.75 m  |                                 |                                |
|-----------------------------|---------------------------------|--------------------------------|
| Max. working height         |                                 | · ·                            |
| Max capacity                |                                 | 200 kg                         |
| Number of people            |                                 | 1                              |
| Use                         |                                 | Internal                       |
| Α                           | Closed machine height           | 2000 mm                        |
| В                           | Minimum platform height         | 600 mm                         |
| С                           | Maximum platform height         | 5750 mm                        |
| D                           | Base overall dimensions         | 1280 mm                        |
| Ε                           |                                 | 780 mm                         |
| F                           | Cage dimensions                 | 770 mm                         |
| G                           |                                 | 790 mm                         |
| Machine weight              |                                 | 750 kg                         |
| Н                           | - Fixed picking tray dimensions | 740 mm                         |
| ı                           |                                 | 440 mm                         |
| Fixed picking tray capacity |                                 | 20 kg                          |
| Drive wheels dimension      |                                 | Ø 220 x 65 mm                  |
| Swivel wheels dimensions    |                                 | Ø 200 x 50 mm                  |
| PERFORMANCE                 |                                 |                                |
| Power supply                |                                 | Electrical                     |
| Batteries                   |                                 | Lead-Acid Batteries 12V 105 Ah |
| Battery charger             |                                 | 110V – 220V 50/60HZ            |
| J Maximum climbing ability  |                                 | 15 %                           |
| Climbing ability at height  |                                 | 2,5 %                          |
| Internal turning radius     |                                 | 0                              |
| External turning radius     |                                 | 1095 mm                        |
| Max. speed (rising)         |                                 | 0,20 m/s                       |
| Max. speed (descending)     |                                 | 0,20 m/s                       |