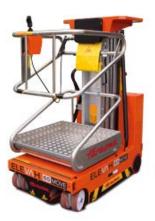

## ELEVAH® 80 65MOVE

## ELEV/H°80-65MOVE

| Max. working height 7.75 m  |                                 |                                |
|-----------------------------|---------------------------------|--------------------------------|
| Max. working height         |                                 | · ·                            |
| Max capacity                |                                 | 200 kg                         |
| Number of people            |                                 | 1                              |
| Use                         |                                 | Internal                       |
| Α                           | Closed machine height           | 2000 mm                        |
| В                           | Minimum platform height         | 600 mm                         |
| С                           | Maximum platform height         | 5750 mm                        |
| D                           | Base overall dimensions         | 1280 mm                        |
| Ε                           |                                 | 780 mm                         |
| F                           | Cage dimensions                 | 770 mm                         |
| G                           |                                 | 790 mm                         |
| Machine weight              |                                 | 750 kg                         |
| Н                           | - Fixed picking tray dimensions | 740 mm                         |
| ı                           |                                 | 440 mm                         |
| Fixed picking tray capacity |                                 | 20 kg                          |
| Drive wheels dimension      |                                 | Ø 220 x 65 mm                  |
| Swivel wheels dimensions    |                                 | Ø 200 x 50 mm                  |
| PERFORMANCE                 |                                 |                                |
| Power supply                |                                 | Electrical                     |
| Batteries                   |                                 | Lead-Acid Batteries 12V 105 Ah |
| Battery charger             |                                 | 110V – 220V 50/60HZ            |
| J Maximum climbing ability  |                                 | 15 %                           |
| Climbing ability at height  |                                 | 2,5 %                          |
| Internal turning radius     |                                 | 0                              |
| External turning radius     |                                 | 1095 mm                        |
| Max. speed (rising)         |                                 | 0,20 m/s                       |
| Max. speed (descending)     |                                 | 0,20 m/s                       |