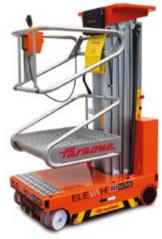

## ELEVAH® 80 65MOVE

## ELEV/H°80-65MOVE

| Max. working height 7.75 m  |                                 |                                |
|-----------------------------|---------------------------------|--------------------------------|
| Max. working height         |                                 | · ·                            |
| Max capacity                |                                 | 200 kg                         |
| Number of people            |                                 | 1                              |
| Use                         |                                 | Internal                       |
| Α                           | Closed machine height           | 2000 mm                        |
| В                           | Minimum platform height         | 600 mm                         |
| С                           | Maximum platform height         | 5750 mm                        |
| D                           | Base overall dimensions         | 1280 mm                        |
| Ε                           |                                 | 780 mm                         |
| F                           | Cage dimensions                 | 770 mm                         |
| G                           |                                 | 790 mm                         |
| Machine weight              |                                 | 750 kg                         |
| Н                           | - Fixed picking tray dimensions | 740 mm                         |
| ı                           |                                 | 440 mm                         |
| Fixed picking tray capacity |                                 | 20 kg                          |
| Drive wheels dimension      |                                 | Ø 220 x 65 mm                  |
| Swivel wheels dimensions    |                                 | Ø 200 x 50 mm                  |
| PERFORMANCE                 |                                 |                                |
| Power supply                |                                 | Electrical                     |
| Batteries                   |                                 | Lead-Acid Batteries 12V 105 Ah |
| Battery charger             |                                 | 110V – 220V 50/60HZ            |
| J Maximum climbing ability  |                                 | 15 %                           |
| Climbing ability at height  |                                 | 2,5 %                          |
| Internal turning radius     |                                 | 0                              |
| External turning radius     |                                 | 1095 mm                        |
| Max. speed (rising)         |                                 | 0,20 m/s                       |
| Max. speed (descending)     |                                 | 0,20 m/s                       |