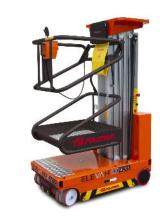

## ELEVAH® 80 65MOVE

## ELEV/H°80-65MOVE

| Max. working height 7.75 m  |                                 |                                |
|-----------------------------|---------------------------------|--------------------------------|
| Max. working height         |                                 | · ·                            |
| Max capacity                |                                 | 200 kg                         |
| Number of people            |                                 | 1                              |
| Use                         |                                 | Internal                       |
| Α                           | Closed machine height           | 2000 mm                        |
| В                           | Minimum platform height         | 600 mm                         |
| С                           | Maximum platform height         | 5750 mm                        |
| D                           | Base overall dimensions         | 1280 mm                        |
| Ε                           |                                 | 780 mm                         |
| F                           | Cage dimensions                 | 770 mm                         |
| G                           |                                 | 790 mm                         |
| Machine weight              |                                 | 750 kg                         |
| Н                           | - Fixed picking tray dimensions | 740 mm                         |
| ı                           |                                 | 440 mm                         |
| Fixed picking tray capacity |                                 | 20 kg                          |
| Drive wheels dimension      |                                 | Ø 220 x 65 mm                  |
| Swivel wheels dimensions    |                                 | Ø 200 x 50 mm                  |
| PERFORMANCE                 |                                 |                                |
| Power supply                |                                 | Electrical                     |
| Batteries                   |                                 | Lead-Acid Batteries 12V 105 Ah |
| Battery charger             |                                 | 110V – 220V 50/60HZ            |
| J Maximum climbing ability  |                                 | 15 %                           |
| Climbing ability at height  |                                 | 2,5 %                          |
| Internal turning radius     |                                 | 0                              |
| External turning radius     |                                 | 1095 mm                        |
| Max. speed (rising)         |                                 | 0,20 m/s                       |
| Max. speed (descending)     |                                 | 0,20 m/s                       |