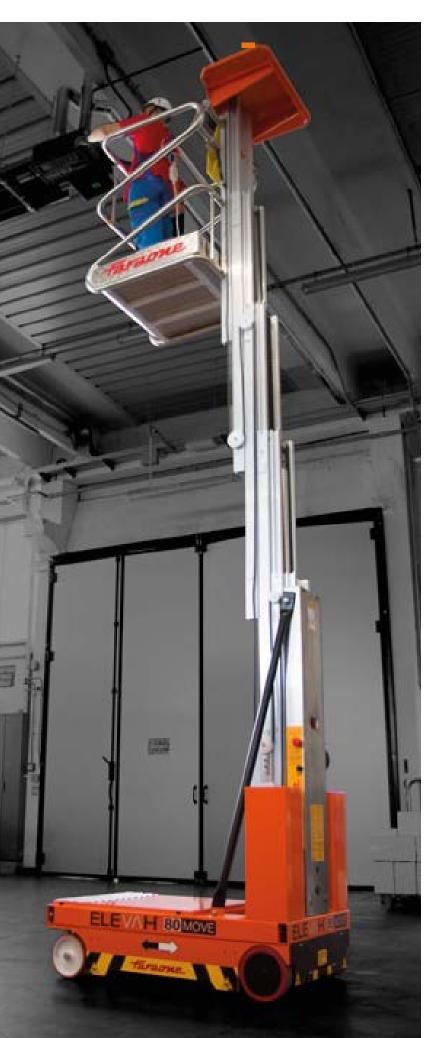

## ELEVAH® 80 65MOVE

## ELEV/H°80-65MOVE

| Max. working height 7.75 m  |                                 |                                |
|-----------------------------|---------------------------------|--------------------------------|
| Max. working height         |                                 | · ·                            |
| Max capacity                |                                 | 200 kg                         |
| Number of people            |                                 | 1                              |
| Use                         |                                 | Internal                       |
| Α                           | Closed machine height           | 2000 mm                        |
| В                           | Minimum platform height         | 600 mm                         |
| С                           | Maximum platform height         | 5750 mm                        |
| D                           | Base overall dimensions         | 1280 mm                        |
| Ε                           |                                 | 780 mm                         |
| F                           | Cage dimensions                 | 770 mm                         |
| G                           |                                 | 790 mm                         |
| Machine weight              |                                 | 750 kg                         |
| Н                           | - Fixed picking tray dimensions | 740 mm                         |
| ı                           |                                 | 440 mm                         |
| Fixed picking tray capacity |                                 | 20 kg                          |
| Drive wheels dimension      |                                 | Ø 220 x 65 mm                  |
| Swivel wheels dimensions    |                                 | Ø 200 x 50 mm                  |
| PERFORMANCE                 |                                 |                                |
| Power supply                |                                 | Electrical                     |
| Batteries                   |                                 | Lead-Acid Batteries 12V 105 Ah |
| Battery charger             |                                 | 110V – 220V 50/60HZ            |
| J Maximum climbing ability  |                                 | 15 %                           |
| Climbing ability at height  |                                 | 2,5 %                          |
| Internal turning radius     |                                 | 0                              |
| External turning radius     |                                 | 1095 mm                        |
| Max. speed (rising)         |                                 | 0,20 m/s                       |
| Max. speed (descending)     |                                 | 0,20 m/s                       |