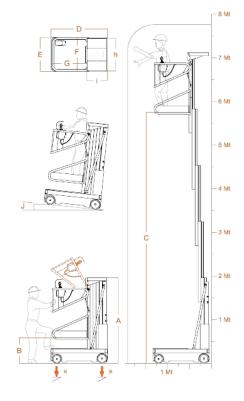

## ELEV/H°80-65MOVE

| Max. working height 7.75 m  |                                 |                                |
|-----------------------------|---------------------------------|--------------------------------|
| Max. working height         |                                 | · ·                            |
| Max capacity                |                                 | 200 kg                         |
| Number of people            |                                 | 1                              |
| Use                         |                                 | Internal                       |
| Α                           | Closed machine height           | 2000 mm                        |
| В                           | Minimum platform height         | 600 mm                         |
| С                           | Maximum platform height         | 5750 mm                        |
| D                           | Base overall dimensions         | 1280 mm                        |
| Ε                           |                                 | 780 mm                         |
| F                           | Cage dimensions                 | 770 mm                         |
| G                           |                                 | 790 mm                         |
| Machine weight              |                                 | 750 kg                         |
| Н                           | - Fixed picking tray dimensions | 740 mm                         |
| ı                           |                                 | 440 mm                         |
| Fixed picking tray capacity |                                 | 20 kg                          |
| Drive wheels dimension      |                                 | Ø 220 x 65 mm                  |
| Swivel wheels dimensions    |                                 | Ø 200 x 50 mm                  |
| PERFORMANCE                 |                                 |                                |
| Power supply                |                                 | Electrical                     |
| Batteries                   |                                 | Lead-Acid Batteries 12V 105 Ah |
| Battery charger             |                                 | 110V – 220V 50/60HZ            |
| J Maximum climbing ability  |                                 | 15 %                           |
| Climbing ability at height  |                                 | 2,5 %                          |
| Internal turning radius     |                                 | 0                              |
| External turning radius     |                                 | 1095 mm                        |
| Max. speed (rising)         |                                 | 0,20 m/s                       |
| Max. speed (descending)     |                                 | 0,20 m/s                       |

- \* Maximum pressure whereas the weight of the platform plus the maximum load on the basket are completely distributed on one side of the platform (totally asymmetric load).
- \*\* By work cycle we mean a self-propelled movement of 20 m with a full ascent to and descent from the maximum height and with adjustment of the loading platform.

Maximum shifting speed

Maximum shifting speed at height

Work cycles (with fresh batteries)\*

K Maximum pressure for wheel at full load\*

Approved for indoor use or outdoor use in the absence of wind.

4 Km/h

1 Km/h

3,3 kN

130

Standard RAL Colors: RAL 2004 Glossy Orange, RAL 7016 Matte Grey