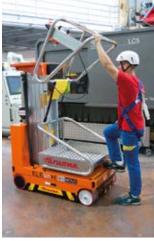

## ELEVAH® 80 65MOVE

## ELEV/H°80-65MOVE

| Max. working height 7.75 m  |                                 |                                |
|-----------------------------|---------------------------------|--------------------------------|
| Max. working height         |                                 | · ·                            |
| Max capacity                |                                 | 200 kg                         |
| Number of people            |                                 | 1                              |
| Use                         |                                 | Internal                       |
| Α                           | Closed machine height           | 2000 mm                        |
| В                           | Minimum platform height         | 600 mm                         |
| С                           | Maximum platform height         | 5750 mm                        |
| D                           | Base overall dimensions         | 1280 mm                        |
| Ε                           |                                 | 780 mm                         |
| F                           | Cage dimensions                 | 770 mm                         |
| G                           |                                 | 790 mm                         |
| Machine weight              |                                 | 750 kg                         |
| Н                           | - Fixed picking tray dimensions | 740 mm                         |
| ı                           |                                 | 440 mm                         |
| Fixed picking tray capacity |                                 | 20 kg                          |
| Drive wheels dimension      |                                 | Ø 220 x 65 mm                  |
| Swivel wheels dimensions    |                                 | Ø 200 x 50 mm                  |
| PERFORMANCE                 |                                 |                                |
| Power supply                |                                 | Electrical                     |
| Batteries                   |                                 | Lead-Acid Batteries 12V 105 Ah |
| Battery charger             |                                 | 110V – 220V 50/60HZ            |
| J Maximum climbing ability  |                                 | 15 %                           |
| Climbing ability at height  |                                 | 2,5 %                          |
| Internal turning radius     |                                 | 0                              |
| External turning radius     |                                 | 1095 mm                        |
| Max. speed (rising)         |                                 | 0,20 m/s                       |
| Max. speed (descending)     |                                 | 0,20 m/s                       |