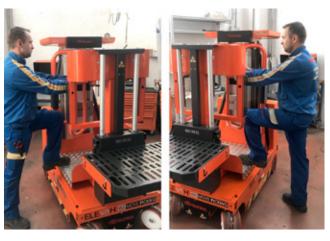

## ELEV/\H°65MOVE picking

## CHERRYPICKER-IE )























## ELEVAH 65MOVE picking CHERRYPICKER-IE Service Bespoke MEWP Mandling Control of Soles & Page 1 Service Mew Solutions CHERRYPICKER-IE Service Page 1 Service Mew Solutions CHERRYPICKER-IE Service Page 1 Service Mew Solutions CHERRYPICKER-IE Service Mew Solutions



| Max. working height                       |                                          | 6,50 m                         |
|-------------------------------------------|------------------------------------------|--------------------------------|
| Max capacity                              |                                          | 200 kg                         |
| Number of people                          |                                          | 1                              |
| Use***