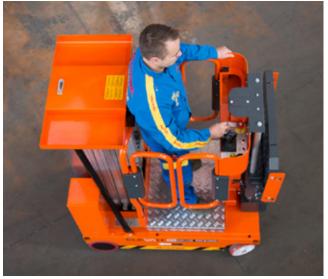

## ELEV/\H°65MOVE picking

## CHERRYPICKER-IE )

| Max. working height                       |                                          | 6,50 m                         |
|-------------------------------------------|------------------------------------------|--------------------------------|
| Max capacity                              |                                          | 200 kg                         |
| Number of people                          |                                          | 1                              |
| Use***                                    |                                          | Internal - External            |
| Α                                         | Closed machine height                    | 1720 mm                        |
| В                                         | Minimum platform height                  | 460 mm                         |
| С                                         | Maximum platform height                  | 4700 mm                        |
| D                                         | Base overall dimensions                  | 1280 mm                        |
| Ε                                         |                                          | 1780 mm                        |
| F                                         |                                          | 780 mm                         |
| G                                         | Cage dimensions                          | 640 mm                         |
| Н                                         |                                          | 710 mm                         |
| Machine weight                            |                                          | 830 kg                         |
| K                                         |                                          | 440 mm                         |
| L                                         | Fixed picking tray dimensions            | 740 mm                         |
| Fixed picking tray capacity               |                                          | 20 kg                          |
| Drive wheels dimension                    |                                          | Ø 220 x 65 mm                  |
| Swivel wheels dimensions                  |                                          | Ø 200 x 50 mm                  |
| PICKING PLATFORM                          |                                          |                                |
| Adjustment                                |                                          | Electrical                     |
| Stroke                                    |                                          | 600 mm                         |
| Min. height from the ground               |                                          | 820 mm                         |
| Maximum height from the ground            |                                          | 5650 mm                        |
| ı                                         | Dimensions                               | 500 mm                         |
| J                                         |                                          | 680 mm                         |
| Capacity                                  |                                          | 100 kg                         |
| PERFORMANCE                               |                                          |                                |
| Power supply                              |                                          | 24 V                           |
| Batteries                                 |                                          | Lead-Acid Batteries 12V 105 Ah |
| Battery charger                           |                                          | 110V - 220V                    |
| М                                         | Maximum climbing ability                 | 15%                            |
| Climbing ability at height                |                                          | 2,5%                           |
| Internal turning radius                   |                                          | 0                              |
| External turning radius                   |                                          | 1095 mm                        |
| Max. speed (rising – descending)          |                                          | 0,2 m/s                        |
| Maximum speed (with basket on the ground) |                                          | 5 km/h                         |
| N                                         | Maximum pressure for wheel at full load* | 3,6 kN                         |
| Wc                                        | ork cycles (with fresh batteries) **     | Ca. 130                        |