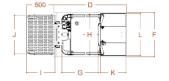

| Max. working height                       |                                          | 6,50 m                         |
|-------------------------------------------|------------------------------------------|--------------------------------|
| Max capacity                              |                                          | 200 kg                         |
| Number of people                          |                                          | 1                              |
| Use***                                    |                                          | Internal - External            |
| Α                                         | Closed machine height                    | 1720 mm                        |
| В                                         | Minimum platform height                  | 460 mm                         |
| С                                         | Maximum platform height                  | 4700 mm                        |
| D                                         | Base overall dimensions                  | 1280 mm                        |
| Ε                                         |                                          | 1780 mm                        |
| F                                         |                                          | 780 mm                         |
| G                                         | Cage dimensions                          | 640 mm                         |
| Н                                         |                                          | 710 mm                         |
| Machine weight                            |                                          | 830 kg                         |
| K                                         |                                          | 440 mm                         |
| L                                         | Fixed picking tray dimensions            | 740 mm                         |
| Fixed picking tray capacity               |                                          | 20 kg                          |
| Drive wheels dimension                    |                                          | Ø 220 x 65 mm                  |
| Swivel wheels dimensions                  |                                          | Ø 200 x 50 mm                  |
| PICKING PLATFORM                          |                                          |                                |
| Adjustment                                |                                          | Electrical                     |
| Stroke                                    |                                          | 600 mm                         |
| Min. height from the ground               |                                          | 820 mm                         |
| Maximum height from the ground            |                                          | 5650 mm                        |
| ı                                         | Dimensions                               | 500 mm                         |
| J                                         |                                          | 680 mm                         |
| Capacity                                  |                                          | 100 kg                         |
| PERFORMANCE                               |                                          |                                |
| Power supply                              |                                          | 24 V                           |
| Batteries                                 |                                          | Lead-Acid Batteries 12V 105 Ah |
| Battery charger                           |                                          | 110V - 220V                    |
| М                                         | Maximum climbing ability                 | 15%                            |
| Climbing ability at height                |                                          | 2,5%                           |
| Internal turning radius                   |                                          | 0                              |
| External turning radius                   |                                          | 1095 mm                        |
| Max. speed (rising – descending)          |                                          | 0,2 m/s                        |
| Maximum speed (with basket on the ground) |                                          | 5 km/h                         |
| N                                         | Maximum pressure for wheel at full load* | 3,6 kN                         |
| Wc                                        | ork cycles (with fresh batteries) **     | Ca. 130                        |