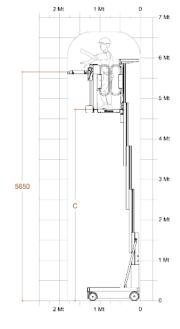

| Max. working height                       |                                          | 6,50 m                         |
|-------------------------------------------|------------------------------------------|--------------------------------|
| Max capacity                              |                                          | 200 kg                         |
| Number of people                          |                                          | 1                              |
| Use***                                    |                                          | Internal - External            |
| Α                                         | Closed machine height                    | 1720 mm                        |
| В                                         | Minimum platform height                  | 460 mm                         |
| С                                         | Maximum platform height                  | 4700 mm                        |
| D                                         | Base overall dimensions                  | 1280 mm                        |
| Ε                                         |                                          | 1780 mm                        |
| F                                         |                                          | 780 mm                         |
| G                                         | Cage dimensions                          | 640 mm                         |
| Н                                         |                                          | 710 mm                         |
| Machine weight                            |                                          | 830 kg                         |
| K                                         |                                          | 440 mm                         |
| L                                         | Fixed picking tray dimensions            | 740 mm                         |
| Fixed picking tray capacity               |                                          | 20 kg                          |
| Drive wheels dimension                    |                                          | Ø 220 x 65 mm                  |
| Swivel wheels dimensions                  |                                          | Ø 200 x 50 mm                  |
| PICKING PLATFORM                          |                                          |                                |
| Adjustment                                |                                          | Electrical                     |
| Stroke                                    |                                          | 600 mm                         |
| Min. height from the ground               |                                          | 820 mm                         |
| Maximum height from the ground            |                                          | 5650 mm                        |
| ı                                         | Dimensions                               | 500 mm                         |
| J                                         |                                          | 680 mm                         |
| Capacity                                  |                                          | 100 kg                         |
| PERFORMANCE                               |                                          |                                |
| Power supply                              |                                          | 24 V                           |
| Batteries                                 |                                          | Lead-Acid Batteries 12V 105 Ah |
| Battery charger                           |                                          | 110V - 220V                    |
| М                                         | Maximum climbing ability                 | 15%                            |
| Climbing ability at height                |                                          | 2,5%                           |
| Internal turning radius                   |                                          | 0                              |
| External turning radius                   |                                          | 1095 mm                        |
| Max. speed (rising – descending)          |                                          | 0,2 m/s                        |
| Maximum speed (with basket on the ground) |                                          | 5 km/h                         |
| N                                         | Maximum pressure for wheel at full load* | 3,6 kN                         |
| Wc                                        | ork cycles (with fresh batteries) **     | Ca. 130                        |