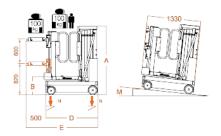

| Max. working height                       |                                          | 6,50 m                         |
|-------------------------------------------|------------------------------------------|--------------------------------|
| Max capacity                              |                                          | 200 kg                         |
| Number of people                          |                                          | 1                              |
| Use***                                    |                                          | Internal - External            |
| Α                                         | Closed machine height                    | 1720 mm                        |
| В                                         | Minimum platform height                  | 460 mm                         |
| С                                         | Maximum platform height                  | 4700 mm                        |
| D                                         | Base overall dimensions                  | 1280 mm                        |
| Ε                                         |                                          | 1780 mm                        |
| F                                         |                                          | 780 mm                         |
| G                                         | Cage dimensions                          | 640 mm                         |
| Н                                         |                                          | 710 mm                         |
| Machine weight                            |                                          | 830 kg                         |
| K                                         |                                          | 440 mm                         |
| L                                         | Fixed picking tray dimensions            | 740 mm                         |
| Fixed picking tray capacity               |                                          | 20 kg                          |
| Drive wheels dimension                    |                                          | Ø 220 x 65 mm                  |
| Swivel wheels dimensions                  |                                          | Ø 200 x 50 mm                  |
| PICKING PLATFORM                          |                                          |                                |
| Adjustment                                |                                          | Electrical                     |
| Stroke                                    |                                          | 600 mm                         |
| Min. height from the ground               |                                          | 820 mm                         |
| Maximum height from the ground            |                                          | 5650 mm                        |
| ı                                         | Dimensions                               | 500 mm                         |
| J                                         |                                          | 680 mm                         |
| Capacity                                  |                                          | 100 kg                         |
| PERFORMANCE                               |                                          |                                |
| Power supply                              |                                          | 24 V                           |
| Batteries                                 |                                          | Lead-Acid Batteries 12V 105 Ah |
| Battery charger                           |                                          | 110V - 220V                    |
| М                                         | Maximum climbing ability                 | 15%                            |
| Climbing ability at height                |                                          | 2,5%                           |
| Internal turning radius                   |                                          | 0                              |
| External turning radius                   |                                          | 1095 mm                        |
| Max. speed (rising – descending)          |                                          | 0,2 m/s                        |
| Maximum speed (with basket on the ground) |                                          | 5 km/h                         |
| N                                         | Maximum pressure for wheel at full load* | 3,6 kN                         |
| Wc                                        | ork cycles (with fresh batteries) **     | Ca. 130                        |