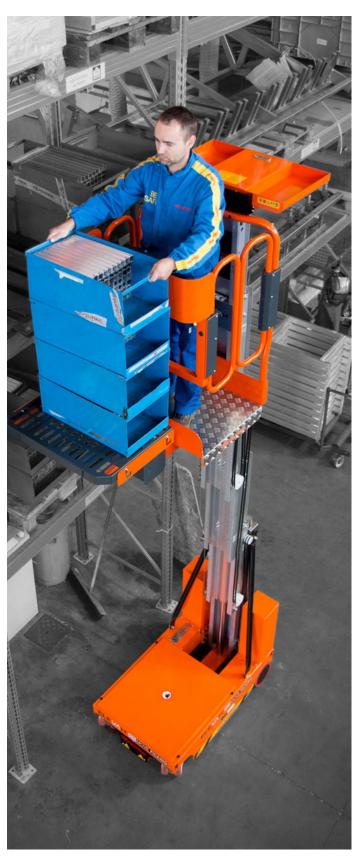

## ELEV/\H°65MOVE picking

## CHERRYPICKER-IE )

| Max. working height                       |                                          | 6,50 m                         |
|-------------------------------------------|------------------------------------------|--------------------------------|
| Max capacity                              |                                          | 200 kg                         |
| Number of people                          |                                          | 1                              |
| Use***                                    |                                          | Internal - External            |
| Α                                         | Closed machine height                    | 1720 mm                        |
| В                                         | Minimum platform height                  | 460 mm                         |
| С                                         | Maximum platform height                  | 4700 mm                        |
| D                                         | Base overall dimensions                  | 1280 mm                        |
| Ε                                         |                                          | 1780 mm                        |
| F                                         |                                          | 780 mm                         |
| G                                         | Cage dimensions                          | 640 mm                         |
| Н                                         |                                          | 710 mm                         |
| Machine weight                            |                                          | 830 kg                         |
| K                                         |                                          | 440 mm                         |
| L                                         | Fixed picking tray dimensions            | 740 mm                         |
| Fixed picking tray capacity               |                                          | 20 kg                          |
| Drive wheels dimension                    |                                          | Ø 220 x 65 mm                  |
| Swivel wheels dimensions                  |                                          | Ø 200 x 50 mm                  |
| PICKING PLATFORM                          |                                          |                                |
| Adjustment                                |                                          | Electrical                     |
| Stroke                                    |                                          | 600 mm                         |
| Min. height from the ground               |                                          | 820 mm                         |
| Maximum height from the ground            |                                          | 5650 mm                        |
| ı                                         | Dimensions                               | 500 mm                         |
| J                                         |                                          | 680 mm                         |
| Capacity                                  |                                          | 100 kg                         |
| PERFORMANCE                               |                                          |                                |
| Power supply                              |                                          | 24 V                           |
| Batteries                                 |                                          | Lead-Acid Batteries 12V 105 Ah |
| Battery charger                           |                                          | 110V - 220V                    |
| М                                         | Maximum climbing ability                 | 15%                            |
| Climbing ability at height                |                                          | 2,5%                           |
| Internal turning radius                   |                                          | 0                              |
| External turning radius                   |                                          | 1095 mm                        |
| Max. speed (rising – descending)          |                                          | 0,2 m/s                        |
| Maximum speed (with basket on the ground) |                                          | 5 km/h                         |
| N                                         | Maximum pressure for wheel at full load* | 3,6 kN                         |
| Wc                                        | ork cycles (with fresh batteries) **     | Ca. 130                        |